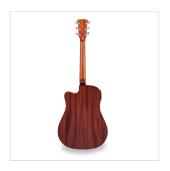

## **KEY FEATURES**

Scale: 648 mm

Top: Spruce

Back and sides: Sapele

Neck: Okoume

Fretboard: Walnut

Radius: 16"

Nut: 43 mm