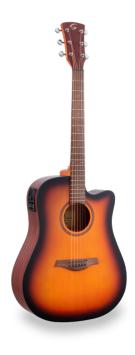

## DREADNOUGHT CUTAWAY ACOUSTIC GUITAR W/PREAMP

Get off to a great start with CODY, an acoustic guitar ideal for the beginner who doesn't want to sacrifice the build care, look and playability usually reserved for higher-end guitars.

Available in several open pore satin finishes and in amplified dreadnought/drednought cutaway versions.

## **KEY FEATURES**

Scale: 648 mm

Top: Spruce

Back and sides: Sapele

Neck: Okoume

Fretboard: Walnut

Radius: 16"

Nut: 43 mm