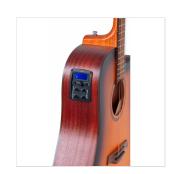

## **KEY FEATURES**

Scale: 648 mm

Top: Spruce

Back and sides: Sapele

Neck: Okoume

Fretboard: Walnut

Radius: 16"

Nut: 43 mm