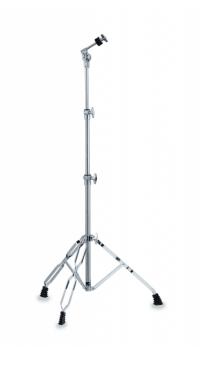

## STRAIGHT CYMBAL STAND

The 300 series was created for those who need affordable hardware without sacrificing quality. Soundsation has thought about beginner drummers who study and play at home or in the rehearsal room, offering this series at an affordable cost but built on the same principles as the professional series.

**CSS-300** is equipped with double-braced legs so as to ensure stability even with the largest and heaviest cymbals.

### **KEY FEATURES**

Straight cymbal stand with 3 setting points

Double braced leg

Adjustable cymbal older