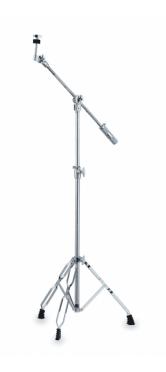

**The CBS-300** boom stand features double-braced legs and a counterweight to support even the largest and heaviest cymbals.

### **KEY FEATURES**

Cymbal boom stand

Double braced leg

Counterweight to old the larges and heaviest cymbals