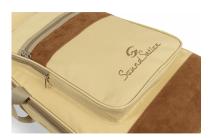

#### 2 POCKETS

Wide frontal pocket and upper pocket for you accessories and exercise books.

Embroidered logo

Suitable for electric bass

Finish: Hot Cream