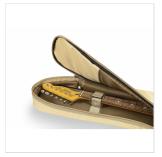

#### FULL PROTECION FOR YOUR INSTRUMENT

The 10 mm EPE padding provides all the protection you need for your instrument.

#### **KEY FEATURES**

Stricking look with suede leather inserts

10 mm EPE padding ensures the protection your instrument deserves

2 pockets to carry your accessories and songbooks

Adjustable straps, back handle, side handle