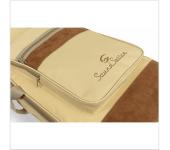

#### **A STRIKING LOOK**

Suede leather inserts combined with Jungle Green, Hot Cream and Sky blue finishes: bags with a character all their own.

Embroidered logo

Suitable for electric bass

Finish: Hot Cream