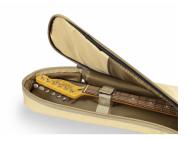

# SUEDE-B-HC ELECTRIC BASS BAG WITH SUEDE LEATHER INSERTS

Protective, comfortable and striking looking, Soundsation's SUEDE series bags are available for classical, electric, acoustic and bass in different finishes with suede inserts and 10 mm EPE padding.

#### FULL PROTECION FOR YOUR INSTRUMENT

The 10 mm EPE padding provides all the protection you need for your instrument.

Embroidered logo

Suitable for electric bass

Finish: Hot Cream