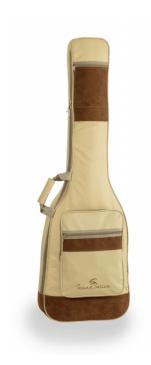

# SUEDE-B-HC ELECTRIC BASS BAG WITH SUEDE LEATHER INSERTS

Protective, comfortable and striking looking, Soundsation's SUEDE series bags are available for classical, electric, acoustic and bass in different finishes with suede inserts and 10 mm EPE padding.

#### **A STRIKING LOOK**

Suede leather inserts combined with Jungle Green, Hot Cream and Sky blue finishes: bags with a character all their own.

#### MAKE YOUR LIFE EASIER

Side handle, back handle and two fully adjustable straps: carry your instrument wherever you want with ease.

| Via Enzo Ferrari 10 Porto Recanati (MC), Italy

Embroidered logo

Suitable for electric bass

Finish: Hot Cream