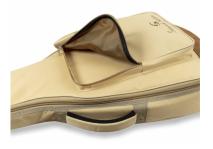

#### 2 POCKETS

Wide frontal pocket and upper pocket for you accessories and exercise books.