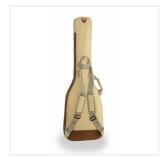

# SUEDE-B-HC ELECTRIC BASS BAG WITH SUEDE LEATHER INSERTS

Protective, comfortable and striking looking, Soundsation's SUEDE series bags are available for classical, electric, acoustic and bass in different finishes with suede inserts and 10 mm EPE padding.

#### **A STRIKING LOOK**

Suede leather inserts combined with Jungle Green, Hot Cream and Sky blue finishes: bags with a character all their own.