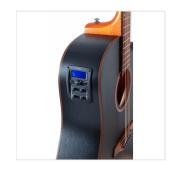

Neck profile: C

Bridge: Walnut

Body thickness: 100-120 mm

Machine head: diecast chrome

Preamp: EQ400T with Bass, Middle, Treble, Presence + Tuner

Finish: open pore Black satin