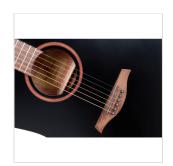

## **KEY FEATURES**

Scale: 648 mm

Top: Spruce

Back and sides: Sapele

Neck: Okoume

Fretboard: Walnut

Radius: 16"

Nut: 43 mm

Neck profile: C

Bridge: Walnut

Body thickness: 100-120 mm

Machine head: diecast chrome

Preamp: EQ400T with Bass, Middle, Treble, Presence + Tuner

Finish: open pore Black satin