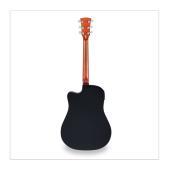

## **CODY DNCE-BK**

Neck profile: C

Bridge: Walnut

Body thickness: 100-120 mm

Machine head: diecast chrome

Preamp: EQ400T with Bass, Middle, Treble, Presence + Tuner

Finish: open pore Black satin