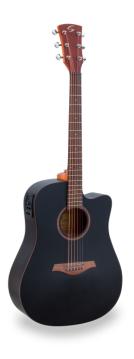

## **CODY DNCE-BK**

## DREADNOUGHT CUTAWAY ACOUSTIC GUITAR W/PREAMP

Get off to a great start with CODY, an acoustic guitar ideal for the beginner who doesn't want to sacrifice the build care, look and playability usually reserved for higher-end guitars.

Neck profile: C

Bridge: Walnut

Body thickness: 100-120 mm

Machine head: diecast chrome

Preamp: EQ400T with Bass, Middle, Treble, Presence + Tuner

Finish: open pore Black satin