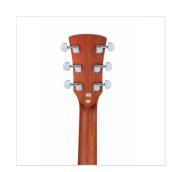

## **KEY FEATURES**

Scale: 648 mm

Top: Spruce

Back and sides: Sapele

Neck: Okoume

Fretboard: Walnut

Radius: 16"

Nut: 43 mm

Neck profile: C

Bridge: Walnut

Body thickness: 100-120 mm

Machine head: diecast chrome

Preamp: EQ400T with Bass, Middle, Treble, Presence + Tuner

Finish: open pore Black satin