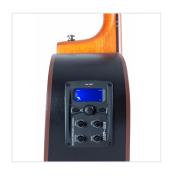

Neck profile: C

Bridge: Walnut

Body thickness: 100-120 mm

Machine head: diecast chrome

Preamp: EQ400T with Bass, Middle, Treble, Presence + Tuner

Finish: open pore Black satin