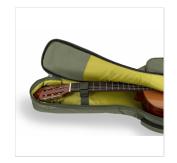

#### **FULL PROTECION FOR YOUR INSTRUMENT**

The 10 mm EPE padding provides all the protection you need for your instrument.

#### **KEY FEATURES**

Stricking look with suede leather inserts

10 mm EPE padding ensures the protection your instrument deserves

2 pockets to carry your accessories and songbooks

Adjustable straps, back handle, side handle