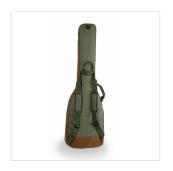

# ELECTRIC BASS BAG WITH SUEDE LEATHER INSERTS

Protective, comfortable and striking looking, Soundsation's SUEDE series bags are available for classical, electric, acoustic and bass in different finishes with suede inserts and 10 mm EPE padding.

#### A STRIKING LOOK

Suede leather inserts combined with Jungle Green, Hot Cream and Sky blue finishes: bags with a character all their own.

Embroidered logo

Suitable for electric bass

Finish: Jungle Green