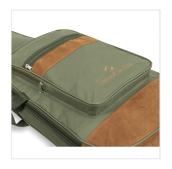

#### A STRIKING LOOK

Suede leather inserts combined with Jungle Green, Hot Cream and Sky blue finishes: bags with a character all their own.