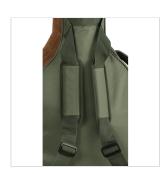

### **MAKE YOUR LIFE EASIER**

Side handle, back handle and two fully adjustable straps: carry your instrument wherever you want with ease.