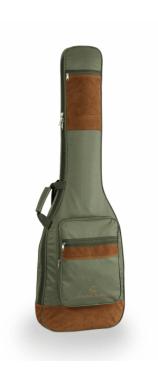

# ELECTRIC BASS BAG WITH SUEDE LEATHER INSERTS

Protective, comfortable and striking looking, Soundsation's SUEDE series bags are available for classical, electric, acoustic and bass in different finishes with suede inserts and 10 mm EPE padding.

#### A STRIKING LOOK

Suede leather inserts combined with Jungle Green, Hot Cream and Sky blue finishes: bags with a character all their own.

#### **2 POCKETS**

Wide frontal pocket and upper pocket for you accessories and exercise books.

### **MAKE YOUR LIFE EASIER**

Side handle, back handle and two fully adjustable straps: carry your instrument wherever you want with ease.

#### **KEY FEATURES**

Stricking look with suede leather inserts

10 mm EPE padding ensures the protection your instrument deserves

2 pockets to carry your accessories and songbooks

Adjustable straps, back handle, side handle

Embroidered logo

Suitable for electric bass

Finish: Jungle Green