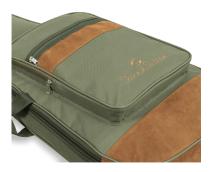

## SUEDE-B-JG

# ELECTRIC BASS BAG WITH SUEDE LEATHER INSERTS

Protective, comfortable and striking looking, Soundsation's SUEDE series bags are available for classical, electric, acoustic and bass in different finishes with suede inserts and 10 mm EPE padding.





















# **HIGHLIGHTS**



#### A STRIKING LOOK

Suede leather inserts combined with Jungle Green, Hot Cream and Sky blue finishes: bags with a character all their own.

#### **FULL PROTECION FOR YOUR INSTRUMENT**

The 10 mm EPE padding provides all the protection you need for your instrument.



#### **2 POCKETS**

Wide frontal pocket and upper pocket for you accessories and exercise books.





### **MAKE YOUR LIFE EASIER**

Side handle, back handle and two fully adjustable straps: carry your instrument wherever you want with ease.







# **PRODUCT DETAILS**

#### **KEY FEATURES**

Stricking look with suede leather inserts

10 mm EPE padding ensures the protection your instrument deserves

2 pockets to carry your accessories and songbooks

Adjustable straps, back handle, side handle

Embroidered logo

Suitable