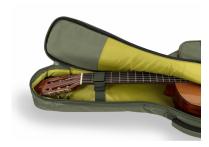

# ELECTRIC BASS BAG WITH SUEDE LEATHER INSERTS

Protective, comfortable and striking looking, Soundsation's SUEDE series bags are available for classical, electric, acoustic and bass in different finishes with suede inserts and 10 mm EPE padding.

#### A STRIKING LOOK

Suede leather inserts combined with Jungle Green, Hot Cream and Sky blue finishes: bags with a character all their own.

Embroidered logo

Suitable for electric bass

Finish: Jungle Green