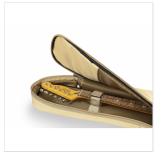

#### FULL PROTECION FOR YOUR INSTRUMENT

The 10 mm EPE padding provides all the protection you need for your instrument.