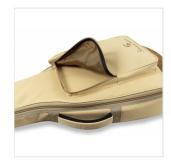

#### FULL PROTECION FOR YOUR INSTRUMENT

The 10 mm EPE padding provides all the protection you need for your instrument.