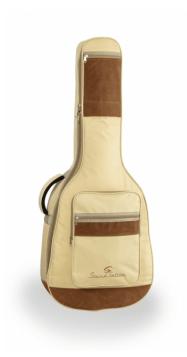

# SUEDE-A-HC ACOUSTIC GUITAR BAG WITH SUEDE LEATHER INSERTS

Protective, comfortable and striking looking, Soundsation's SUEDE series bags are available for classical, electric, acoustic and bass in different finishes with suede inserts and 10 mm EPE padding.

#### **A STRIKING LOOK**

Suede leather inserts combined with Jungle Green, Hot Cream and Sky blue finishes: bags with a character all their own.

Embroidered logo

Suitable for acoustic guitar

Finish: Hot Cream