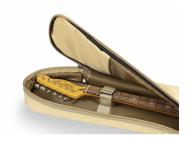

# SUEDE-A-HC ACOUSTIC GUITAR BAG WITH SUEDE LEATHER INSERTS

Protective, comfortable and striking looking, Soundsation's SUEDE series bags are available for classical, electric, acoustic and bass in different finishes with suede inserts and 10 mm EPE padding.

#### FULL PROTECION FOR YOUR INSTRUMENT

The 10 mm EPE padding provides all the protection you need for your instrument.

Embroidered logo

Suitable for acoustic guitar

Finish: Hot Cream