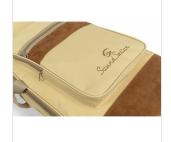

# SUEDE-A-HC ACOUSTIC GUITAR BAG WITH SUEDE LEATHER INSERTS

Protective, comfortable and striking looking, Soundsation's SUEDE series bags are available for classical, electric, acoustic and bass in different finishes with suede inserts and 10 mm EPE padding.





















| Via Enzo Ferrari 10 Porto Recanati (MC), Italy

https://www.soundsationmusic.com



### **HIGHLIGHTS**



#### **A STRIKING LOOK**

Suede leather inserts combined with Jungle Green, Hot Cream and Sky blue finishes: bags with a character all their own.

#### FULL PROTECION FOR YOUR INSTRUMENT

The 10 mm EPE padding provides all the protection you need for your instrument.



#### **2 POCKETS**



Wide frontal pocket and upper pocket for you accessories and exercise books.





#### MAKE YOUR LIFE EASIER

Side handle, back handle and two fully adjustable straps: carry your instrument wherever you want with ease.





| Via Enzo Ferrari 10 Porto Recanati (MC), Italy



## **PRODUCT DETAILS**

#### **KEY FEATURES**

Stricking look with suede leather inserts

10 mm EPE padding e