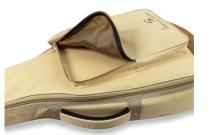

#### **2 POCKETS**

Wide frontal pocket and upper pocket for you accessories and exercise books.