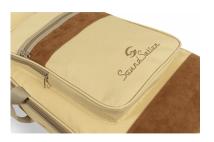

# SUEDE-A-HC ACOUSTIC GUITAR BAG WITH SUEDE LEATHER INSERTS

Protective, comfortable and striking looking, Soundsation's SUEDE series bags are available for classical, electric, acoustic and bass in different finishes with suede inserts and 10 mm EPE padding.





















| Via Enzo Ferrari 10 Porto Recanati (MC), Italy

https://www.soundsationmusic.com



### **HIGHLIGHTS**



#### **A STRIKING LOOK**

Suede leather inserts combined with Jungle Green, Hot Cream and Sky blue finishes: bags with a character all their own.

#### FULL PROTECION FOR YOUR INSTRUMENT

The 10 mm EPE padding provides all the protection you need for your instrument.



#### **2 POCKETS**



Wide frontal pocket and upper pocket for you accessories and exercise books.





#### MAKE YOUR LIFE EASIER

Side handle, back handle and two fully adjustable straps: carry your instrument wherever you want with ease.





| Via Enzo Ferrari 10 Porto Recanati (MC), Italy



## **PRODUCT DETAILS**

#### **KEY FEATURES**

Stricking look with suede leather inserts

10 mm EPE padding ensures the protection your instrument deserves

2 pockets to carry your accessories and songbooks

Adjustable straps, ba