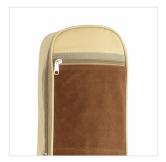

#### **2 POCKETS**

Wide frontal pocket and upper pocket for you accessories and exercise books.

#### **A STRIKING LOOK**

Suede leather inserts combined with Jungle Green, Hot Cream and Sky blue finishes: bags with a character all their own.