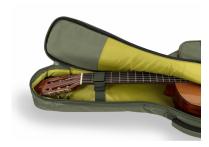

#### A STRIKING LOOK

Suede leather inserts combined with Jungle Green, Hot Cream and Sky blue finishes: bags with a character all their own.

#### **FULL PROTECION FOR YOUR INSTRUMENT**

The 10 mm EPE padding provides all the protection you need for your instrument.

Embroidered logo

Suitable for acoustic guitar

Finish: Jungle Green