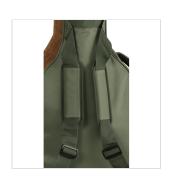

### **MAKE YOUR LIFE EASIER**

Side handle, back handle and two fully adjustable straps: carry your instrument wherever you want with ease.