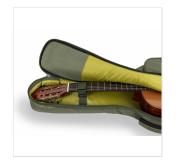

#### **FULL PROTECION FOR YOUR INSTRUMENT**

The 10 mm EPE padding provides all the protection you need for your instrument.

Embroidered logo

Suitable for acoustic guitar

Finish: Jungle Green