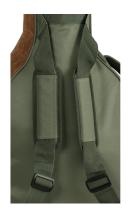

### **MAKE YOUR LIFE EASIER**

Side handle, back handle and two fully adjustable straps: carry your instrument wherever you want with ease.