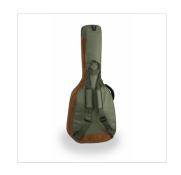

### **MAKE YOUR LIFE EASIER**

Side handle, back handle and two fully adjustable straps: carry your instrument wherever you want with ease.

#### **KEY FEATURES**

Stricking look with suede leather inserts

10 mm EPE padding ensures the protection your instrument deserves

2 pockets to carry your accessories and songbooks

Adjustable straps, back handle, side handle