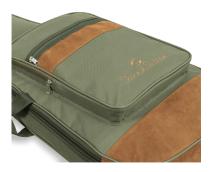

#### **2 POCKETS**

Wide frontal pocket and upper pocket for you accessories and exercise books.