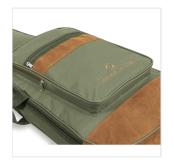

#### A STRIKING LOOK

Suede leather inserts combined with Jungle Green, Hot Cream and Sky blue finishes: bags with a character all their own.

Embroidered logo

Suitable for acoustic guitar

Finish: Jungle Green