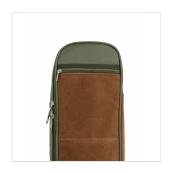

#### **2 POCKETS**

Wide frontal pocket and upper pocket for you accessories and exercise books.

#### **KEY FEATURES**

Stricking look with suede leather inserts

10 mm EPE padding ensures the protection your instrument deserves

2 pockets to carry your accessories and songbooks

Adjustable straps, back handle, side handle