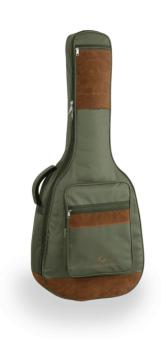

# SUEDE-A-JG

# ACOUSTIC GUITAR BAG WITH SUEDE LEATHER INSERTS

Protective, comfortable and striking looking, Soundsation's SUEDE series bags are available for classical, electric, acoustic and bass in different finishes with suede inserts and 10 mm EPE padding.

#### A STRIKING LOOK

Suede leather inserts combined with Jungle Green, Hot Cream and Sky blue finishes: bags with a character all their own.

Embroidered logo

Suitable for acoustic guitar

Finish: Jungle Green