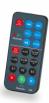

Effects: Round dots, circles & flashing effects

Play Mode: Auto, Flash, S1, S2, S3

Media Player: BT, USB/Micro-SD (MP3, WAV) with two 1W broad-band speakers

Remote controller (CR1220, 3V lithium battery)