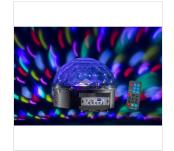

**CB-630B** 

## 6\*3W LED NEW PATTERN CRYSTAL BALL LIGHT WITH BT, MP3 PLAYER AND REMOTE CONTROL

This new compact crystal magic ball and its lighting effects are perfect for your party or any other event. CB-630B is a light effect composed by a crystal semi-ball with 6\*3W LEDs (RGBWYP).

You can choose between different lighting effects that exploit changes of color, music and rotation speed. It features a multimedia player with BT, Micro-SD and USD for MP3 e WAV files.