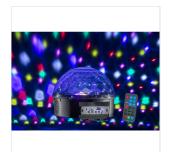

## 6\*3W LED NEW PATTERN CRYSTAL BALL LIGHT WITH BT, MP3 PLAYER AND REMOTE CONTROL

This new compact crystal magic ball and its lighting effects are perfect for your party or any other event. CB-630B is a light effect composed by a crystal semi-ball with 6\*3W LEDs (RGBWYP).

You can choose between different lighting effects that exploit changes of color, music and rotation speed. It features a multimedia player with BT, Micro-SD and USD for MP3 e WAV files.

Effects: Round dots, circles & flashing effects

Play Mode: Auto, Flash, S1, S2, S3

Media Player: BT, USB/Micro-SD (MP3, WAV) with two 1W broad-band speakers

Remote controller (CR1220, 3V lithium battery)