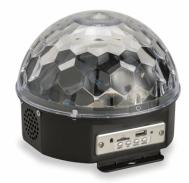

## 6\*3W LED NEW PATTERN CRYSTAL BALL LIGHT WITH BT, MP3 PLAYER AND REMOTE CONTROL

This new compact crystal magic ball and its lighting effects are perfect for your party or any other event. CB-630B is a light effect composed by a crystal semi-ball with 6\*3W LEDs (RGBWYP).

You can choose between different lighting effects that exploit changes of color, music and rotation speed. It features a multimedia player with BT, Micro-SD and USD for MP3 e WAV files.