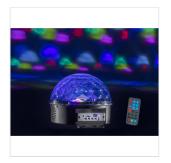

## 6\*3W LED NEW PATTERN CRYSTAL BALL LIGHT WITH BT, MP3 PLAYER AND REMOTE CONTROL

This new compact crystal magic ball and its lighting effects are perfect for your party or any other event. CB-630B is a light effect composed by a crystal semi-ball with 6\*3W LEDs (RGBWYP).

You can choose between different lighting effects that exploit changes of color, music and rotation speed. It features a multimedia player with BT, Micro-SD and USD for MP3 e WAV files.

Effects: Round dots, circles & flashing effects

Play Mode: Auto, Flash, S1, S2, S3

Media Player: BT, USB/Micro-SD (MP3, WAV) with two 1W broad-band speakers

Remote controller (CR1220, 3V lithium battery)