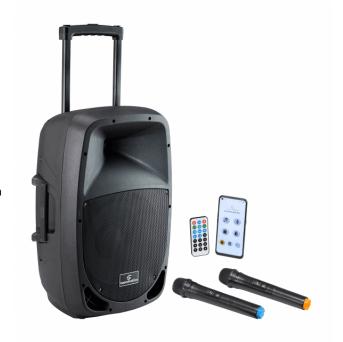

### **GO-SOUND 15AIR**

# 15" PORTABLE PA SYSTEM WITH GO-SOUND AIR APP, 2 VHF WIRELESS MICROPHONES, TROLLEY AND BATTERY

Soundsation GO-SOUND takes another step forward and becomes **Go-Sound Air**. While keeping all features of the previous Go-Sound AMW series (battery or mains power, trolley with telescopic handle, two VHF wireless microphones, USB/SD-Card/BT Player, Mic/Line Inputs, Eco effect, 5-Band EQ, etc.), it allows now to control the multimedia player and the Aux Stereo Input via the new "Go-Sound Air" app for both Android and iOS devices (download it from Google Paly® or AppStore®).

MP3 player with USB, SD Card and BT Connection

Go-Sound Air App Control on Android® and iOS® devices

Dual VHF Handheld Wireless Microphone

Microphone/Line inputs

Echo Effect for Wireless and Mic Inputs

5-Band Graphic EQ

Rechargeable Battery with 2.5 (max volume) to 4-hour (standard use) battery life

36 mm standard pole mount hole

Trolley system with wheels and one telescopic handle on top + 2 side handles