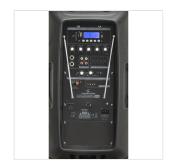

MP3 player with USB, SD Card and BT Connection

Go-Sound Air App Control on Android® and iOS® devices

Dual VHF Handheld Wireless Microphone

Microphone/Line inputs

Echo Effect for Wireless and Mic Inputs

5-Band Graphic EQ

# **SPECIFICATIONS**

| Speaker Type                   | Portable 2-way PA System with Rechargeable Battery and Trolley                                                                |
|--------------------------------|-------------------------------------------------------------------------------------------------------------------------------|
| Frequency response             | 60Hz-19KHz                                                                                                                    |
| Max. SPL                       | 114dB (mains powered)                                                                                                         |
| LF                             | 15"                                                                                                                           |
| HF                             | 1" Compression Driver (1" voice coil)                                                                                         |
| Directivity (HxV) / Horn Type  | 90° x 40° - 60° / Asymmetric                                                                                                  |
| Amplifier Power (Program/Peak) | 400W* / 800W* - Class-AB (*Mains Powered)                                                                                     |
| Controls                       | Mic1&2 level, Line level, Echo level, Bluetooth/MP3 level,<br>Master level, Wireless Mics On, W. Mic1 level, W. Mic2<br>level |
| 5-Band Graphic EQ              | 100Hz, 330Hz, 1KHz, 3,3KHz, 10KHz (+/- 12dB)                                                                                  |
| Connections                    | Mic 1&2 6.3mm TS Jack, Line In L&R RCA, Line Out L&R RCA                                                                      |
| LED Indicators                 | Power, Clip, Wireless Mic On, RF Mic1, RF Mic2, Battery Charge                                                                |
| Media player                   | USB, SD-Card, BT Audio Streaming, LCD Display. Remote Control                                                                 |
| Media player controls          | Stop, Play/Pause, Next track, Prev. track, Mode                                                                               |
| App Control                    | BT connection to Go-Sound Air App for Android®/iOS®                                                                           |
| Mains Power                    | 230VAC-50Hz                                                                                                                   |
| Fuse                           | T1A-250V                                                                                                                      |
| Mains Connector                | VDE + Fuse holder                                                                                                             |
| Add. Power                     | External 12VDC (No charge function)                                                                                           |
| Add. Fuse                      | T10A-250V                                                                                                                     |
| Add. Power Connector           | 12Vcc Push-in Spring Terminal                                                                                                 |
| Rechargeable Battery           | 12V-7Ah Lead Battery (TC12-7.0 type)                                                                                          |
| Battery Dimension (WxHxD)      | 151 x 100 x 65 mm                                                                                                             |
|                                | Wireless MIC1 / MIC2: VHF 174.4MHz / 175 MHz                                                                                  |
|                                |                                                                                                                               |