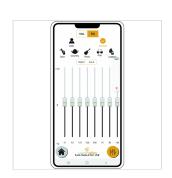

# 15" PORTABLE PA SYSTEM WITH GO-SOUND AIR APP, 2 VHF WIRELESS MICROPHONES, TROLLEY AND BATTERY

Soundsation GO-SOUND takes another step forward and becomes **Go-Sound Air**. While keeping all features of the previous Go-Sound AMW series (battery or mains power, trolley with telescopic handle, two VHF wireless microphones, USB/SD-Card/BT Player, Mic/Line Inputs, Eco effect, 5-Band EQ, etc.), it allows now to control the multimedia player and the Aux Stereo Input via the new "Go-Sound Air" app for both Android and iOS devices (download it from Google Paly® or AppStore®).

MP3 player with USB, SD Card and BT Connection

Go-Sound Air App Control on Android® and iOS® devices

Dual VHF Handheld Wireless Microphone

Microphone/Line inputs

Echo Effect for Wireless and Mic Inputs

5-Band Graphic EQ