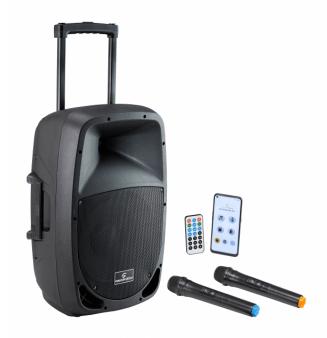

## GO-SOUND 12AIR 12" PORTABLE PA SYSTEM WITH GO-SOUND AIR APP, 2 VHF WIRELESS MICROPHONES, TROLLEY AND BATTERY

Soundsation GO-SOUND takes another step forward and becomes **Go-Sound Air**. While keeping all features of the previous Go-Sound AMW series (battery or mains power, trolley with telescopic handle, two VHF wireless microphones, USB/SD-Card/BT Player, Mic/Line Inputs, Eco effect, 5-Band EQ, etc.), it allows now to control the multimedia player and the Aux Stereo Input via the new "Go-Sound Air" app for both Android and iOS devices (download it from Google Paly® or AppStore®).

It has never been easier to play and control your favorite playlists from your mobile phone: just connect the speaker and the App via BT to your tablet or phone and it's done deal.

As for the previous AMW Series, the battery lasts from 2.5 hours (maximum volume and full charge) to 4 hours (normal volume, full charge). Both 12 "and 15" versions feature a Class-AB amplifier, delivering up to 800W Peak Power (when connected to mains). The cabinet is in robust and light polypropylene with metal grid and 36mm stand hole.

## **KEY FEATURES**

| Portable PA System with Rechargeable Battery                                     |
|----------------------------------------------------------------------------------|
| Sturdy polypropylene enclosure yet compact and lightweight                       |
| 800W* Peak Power Class-AB power amplifier (*mains powered)                       |
| 12" woofer with 1" compression driver                                            |
| MP3 player with USB, SD Card and BT Connection                                   |
| Go-Sound Air App Control on Android® and iOS® devices                            |
| Dual VHF Handheld Wireless Microphone                                            |
| Microphone/Line inputs                                                           |
| Echo Effect for Wireless and Mic Inputs                                          |
| 5-Band Graphic EQ                                                                |
| Rechargeable Battery with 2.5 (max volume) to 4-hour (standard use) battery life |
| 36 mm standard pole mount hole                                                   |
| Trolley system with wheels and one telescopic handle on top + 2 side handles     |