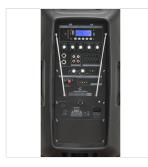

## **SPECIFICATIONS**

| Speaker Type                   | Portable 2-way PA System with Rechargeable Battery and Trolley                                                                |
|--------------------------------|-------------------------------------------------------------------------------------------------------------------------------|
| Frequency response             | 68Hz-19KHz                                                                                                                    |
| Max. SPL                       | 112dB (mains powered)                                                                                                         |
| LF                             | 12"                                                                                                                           |
| HF                             | 1" Compression Driver (1" voice coil)                                                                                         |
| Directivity (HxV) / Horn Type  | 90° x 40° - 60° / Asymmetric                                                                                                  |
| Amplifier Power (Program/Peak) | 400W* / 800W* - Class-AB (*Mains Powered)                                                                                     |
| Controls                       | Mic1&2 level, Line level, Echo level, Bluetooth/MP3 level,<br>Master level, Wireless Mics On, W. Mic1 level, W. Mic2<br>level |
| 5-Band Graphic EQ              | 100Hz, 330Hz, 1KHz, 3,3KHz, 10KHz (+/- 12dB)                                                                                  |
| Connections                    | Mic 1&2 6.3mm TS Jack, Line In L&R RCA, Line Out L&R RCA                                                                      |
| LED Indicators                 | Power, Clip, Wireless Mic On, RF Mic1, RF Mic2, Battery<br>Charge                                                             |
| Media player                   | USB, SD-Card, BT Audio Streaming, LCD Display. Remote<br>Control                                                              |
| Media player controls          | Stop, Play/Pause, Next track, Prev. track, Mode                                                                               |
| App Control                    | BT connection to Go-Sound Air App for Android®/iOS®                                                                           |
| Mains Power                    | 230VAC-50Hz                                                                                                                   |
| Fuse                           | T1A-250V                                                                                                                      |
| Mains Connector                | VDE + Fuse holder                                                                                                             |
| Add. Power                     | External 12VDC (No charge function)                                                                                           |
| Add. Fuse                      | T10A-250V                                                                                                                     |
| Add. Power Connector           | 12Vcc Push-in Spring Terminal                                                                                                 |
| Rechargeable Battery           | 12V-7Ah Lead Battery (TC12-7.0 type)                                                                                          |
| Battery Dimension (WxHxD)      | 151 x 100 x 65 mm                                                                                                             |
|                                | Wireless MIC1 / MIC2: VHF 174.4MHz / 175 MHz                                                                                  |