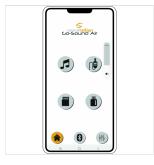

## GO-SOUND 12AIR 12" PORTABLE PA SYSTEM WITH GO-SOUND AIR APP, 2 VHF WIRELESS MICROPHONES, TROLLEY AND BATTERY

Soundsation GO-SOUND takes another step forward and becomes **Go-Sound Air**. While keeping all features of the previous Go-Sound AMW series (battery or mains power, trolley with telescopic handle, two VHF wireless microphones, USB/SD-Card/BT Player, Mic/Line Inputs, Eco effect, 5-Band EQ, etc.), it allows now to control the multimedia player and the Aux Stereo Input via the new "Go-Sound Air" app for both Android and iOS devices (download it from Google Paly® or AppStore®).

It has never been easier to play and control your favorite playlists from your mobile phone: just connect the speaker and the App via BT to your tablet or phone and it's done deal.

As for the previous AMW Series, the battery lasts from 2.5 hours (maximum volume and full charge) to 4 hours (normal volume, full charge). Both 12 "and 15" versions feature a Class-AB amplifier, delivering up to 800W Peak Power (when connected to mains). The cabinet is in robust and light polypropylene with metal grid and 36mm stand hole.