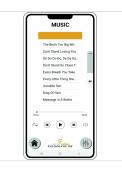

## GO-SOUND 12AIR 12" PORTABLE PA SYSTEM WITH GO-SOUND AIR APP, 2 VHF WIRELESS MICROPHONES, TROLLEY AND BATTERY

Soundsation GO-SOUND takes another step forward and becomes **Go-Sound Air**. While keeping all features of the previous Go-Sound AMW series (battery or mains power, trolley with telescopic handle, two VHF wireless microphones, USB/SD-Card/BT Player, Mic/Line Inputs, Eco effect, 5-Band EQ, etc.), it allows now to control the multimedia player and the Aux Stereo Input via the new "Go-Sound Air" app for both Android and iOS devices (download it from Google Paly® or AppStore®).

It has never been easier to play and control your favorite playlists from your mobile phone: just connect the speaker and the App via BT to your tablet or phone and it's done deal.

As for the previous AMW Series, the battery lasts from 2.5 hours (maximum volume and full charge) to 4 hours (normal volume, full charge). Both 12 "and 15" versions feature a Class-AB amplifier, delivering up to 800W Peak Power (when connected to mains). The cabinet is in robust and light polypropylene with metal grid and 36mm stand hole.