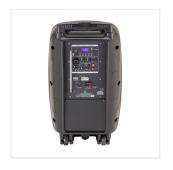

#### **KEY FEATURES**

Portable PA System with rechargeable battery

Sturdy polypropylene enclosure yet compact and lightweight

360W Peak Power Class-D power amplifier (\*mains powered)

10" woofer with 1" compression driver

MP3 player with USB, SD Card and BT

Go-Sound Air App Control on Android® and iOS® devices

VHF Handheld Wireless Microphone

Microphone/Line inputs

2-Band Graphic EQ

12V-4500mAh Lead Rechargeable Battery

36 mm standard pole mount

## **SPECIFICATIONS**

| Speaker Type                    | Portable PA System with rechargeable battery                                  |
|---------------------------------|-------------------------------------------------------------------------------|
| Frequency response              | 65Hz-19KHz                                                                    |
| Max. SPL                        | 109dB (Mains Powered)                                                         |
| Transducers                     | 10" Woofer; 1" Compression Driver                                             |
| Directivity (HxV)               | 90° x 40° - 60°                                                               |
| Horn Type                       | Asymmetric                                                                    |
| Amplifier                       | 180W* Program, 360W* Peak Class-D (*Mains Powered)                            |
| Controls                        | Mic/Line level, VHF Mic Level, AUX/BT/MP3 level, AUX-MP3 Switch, Master level |
| 2-Band Graphic EQ               | 20-100 Hz, 9K-20KHz (+/- 15dB)                                                |
| Connections                     | Mic/Line Combo, AUX Stereo Mini Jack, Line Out L&R RCA Jack                   |
| LED Indicators                  | Power, Clip, Wireless Mic On, RF Mic, Battery Charge                          |
| Media player                    | USB, SD-Card, BT, LCD Display                                                 |
| Media player controls           | Stop, Play/Pause, Next track, Previous track, Mode                            |
| App Control                     | Auxiliary BT connection to Go-Sound Air App for Andoid®/iOS®                  |
| Mains                           | 15VDC - 1.5A                                                                  |
| Add. Power (no charge function) | DC12V                                                                         |
| Add. Power Connector            | DC12V Push-in Spring Terminal                                                 |
| Rechargeable Battery            | 12V-4500mAh Lead Battery                                                      |
| Battery Model Name              | 6FM4.5                                                                        |
| Battery Size (WxHxD)            | T70mm*W90.5mm*L102mm                                                          |
| Charge/Discharge Cycle          | 4-hour (max. volume) / up to 12-hour (standard use)                           |
| Wireless Mic. Frequency         | VHF 175.00MHz                                                                 |
| Frequency Response              | 40Hz – 16kHz / ±3dB                                                           |
| Transmitter Power               | 10mW                                                                          |
| Modulation Type                 | FM                                                                            |
|                                 |                                                                               |