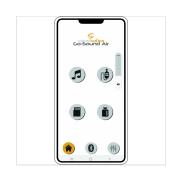

# 10" BATTERY PA SYSTEM WITH MP3, BT VHF MIC AND GO-SOUND AIR APP CONTROL

Soundsation Go-Sound takes another step forward and becomes Go-Sound Air. While keeping all features of the previous Go-Sound AMW series (battery or mains power, VHF wireless microphone, USB/SD-Card/BT Player, Mic/Line Inputs, 2-band graphic EQ, etc.), it allows now to control the multimedia player and the Stereo Line Input via the new "Go-Sound Air" app for both Android and iOS devices (download it from Google Play® or AppStore®).

It has never been easier to play and control your favorite playlists from your mobile phone: just connect the speaker and the App via BT to your tablet or phone and it's done deal.

As for the previous AMW Series, the battery lasts up to 12 hours at medium volume and full charge. Built-in Class-D amplifiers deliver 360W peak-power (mains powered). The polypropylene enclosure is strong and lightweight, with metallic grille, 36mm standard pole mount hole, and acoustic foam to protect the woofer and give a pleasant look.

MP3 player with USB, SD Card and BT

Go-Sound Air App Control on Android® and iOS® devices

VHF Handheld Wireless Microphone

Microphone/Line inputs

2-Band Graphic EQ

12V-4500mAh Lead Rechargeable Battery

36 mm standard pole mount