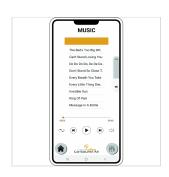

# 10" BATTERY PA SYSTEM WITH MP3, BT VHF MIC AND GO-SOUND AIR APP CONTROL

Soundsation Go-Sound takes another step forward and becomes Go-Sound Air. While keeping all features of the previous Go-Sound AMW series (battery or mains power, VHF wireless microphone, USB/SD-Card/BT Player, Mic/Line Inputs, 2-band graphic EQ, etc.), it allows now to control the multimedia player and the Stereo Line Input via the new "Go-Sound Air" app for both Android and iOS devices (download it from Google Play® or AppStore®).

MP3 player with USB, SD Card and BT

Go-Sound Air App Control on Android® and iOS® devices

VHF Handheld Wireless Microphone

Microphone/Line inputs

2-Band Graphic EQ

12V-4500mAh Lead Rechargeable Battery

36 mm standard pole mount