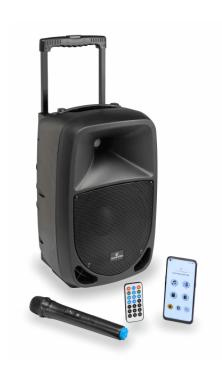

### **GO-SOUND 10AIR**

# 10" BATTERY PA SYSTEM WITH MP3, BT VHF MIC AND GO-SOUND AIR APP CONTROL

Soundsation Go-Sound takes another step forward and becomes Go-Sound Air. While keeping all features of the previous Go-Sound AMW series (battery or mains power, VHF wireless microphone, USB/SD-Card/BT Player, Mic/Line Inputs, 2-band graphic EQ, etc.), it allows now to control the multimedia player and the Stereo Line Input via the new "Go-Sound Air" app for both Android and iOS devices (download it from Google Play® or AppStore®).

#### **KEY FEATURES**

Portable PA System with rechargeable battery

Sturdy polypropylene enclosure yet compact and lightweight

360W Peak Power Class-D power amplifier (\*mains powered)

10" woofer with 1" compression driver

MP3 player with USB, SD Card and BT

Go-Sound Air App Control on Android® and iOS® devices

VHF Handheld Wireless Microphone

Microphone/Line inputs

2-Band Graphic EQ

12V-4500mAh Lead Rechargeable Battery

36 mm standard pole mount

Trolley with 2 Wheels and 1 Telescopic Handle on top