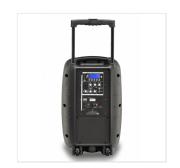

#### **KEY FEATURES**

Portable PA System with rechargeable battery

Sturdy polypropylene enclosure yet compact and lightweight

360W Peak Power Class-D power amplifier (\*mains powered)

10" woofer with 1" compression driver

Trolley with 2 Wheels and 1 Telescopic Handle on top