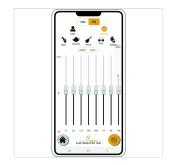

# 10" BATTERY PA SYSTEM WITH MP3, BT VHF MIC AND GO-SOUND AIR APP CONTROL

Soundsation Go-Sound takes another step forward and becomes Go-Sound Air. While keeping all features of the previous Go-Sound AMW series (battery or mains power, VHF wireless microphone, USB/SD-Card/BT Player, Mic/Line Inputs, 2-band graphic EQ, etc.), it allows now to control the multimedia player and the Stereo Line Input via the new "Go-Sound Air" app for both Android and iOS devices (download it from Google Play® or AppStore®).

MP3 player with USB, SD Card and BT

Go-Sound Air App Control on Android® and iOS® devices

VHF Handheld Wireless Microphone

Microphone/Line inputs

2-Band Graphic EQ

12V-4500mAh Lead Rechargeable Battery

36 mm standard pole mount