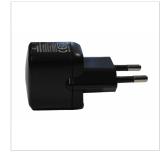

## PSU-USB1Aeu UNIVERSAL USB SWITCHING ADAPTOR TO WALL SOCKET ( EU )

This simple adaptor is able to power any device connected to a USB cable . Built on the most recent EU safety and technical standard , is reccomended for Medeli MK1 or Soundsation Jukey-32. You can also use it for your equipment including recharge via USB of mobile phones, smartphones or other electronic portable devices.

## **KEY FEATURES**

Working with Medeli MK1 and Soundsation Jukey-32 mini keyboard

Europlug input and USB A output

USB universal Switching adaptor 2400 mA

Work with any standdard USB powered device

Compliant with EN62684:2010 ( EU standard for data-enabled mobile phones )

## **SPECIFICATIONS**

| Input Plug       | Europlug (Type C)        |
|------------------|--------------------------|
| Output connector | USB A                    |
| Input voltage    | 100-240V AC , 60/50Hz    |
| Output voltage   | 5.0V DC                  |
| Output current   | 2400mA                   |
|                  | ErP 2nd stage compliance |
| CEC efficiency   | level VI                 |
| MEPS             | VI                       |
| Dimension        | 35.7 x 34 x 69.3         |
| Packaging        |                          |