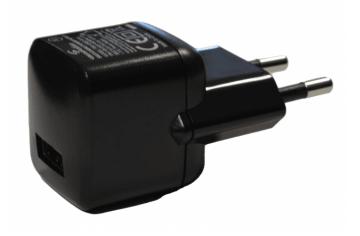

## PSU-USB1Aeu UNIVERSAL USB SWITCHING ADAPTOR TO WALL SOCKET ( EU )

This simple adaptor is able to power any device connected to a USB cable . Built on the most recent EU safety and technical standard , is reccomended for Medeli MK1 or Soundsation Jukey-32. You can also use it for your equipment including recharge via USB of mobile phones, smartphones or other electronic portable devices.

## **KEY FEATURES**

Working with Medeli MK1 and Soundsation Jukey-32 mini keyboard

Europlug input and USB A output

USB universal Switching adaptor 2400 mA

Work with any standdard USB powered device

Compliant with EN62684:2010 ( EU standard for data-enabled mobile phones )

## **SPECIFICATIONS**

| Input Plug       | Europlug (Type C)        |
|------------------|--------------------------|
| Output connector | USB A                    |
| Input voltage    | 100-240V AC , 60/50Hz    |
| Output voltage   | 5.0V DC                  |
| Output current   | 2400mA                   |
|                  | ErP 2nd stage compliance |
| CEC efficiency   | level VI                 |
| MEPS             | VI                       |
| Dimension        | 35.7 x 34 x 69.3         |
| Packaging        |                          |