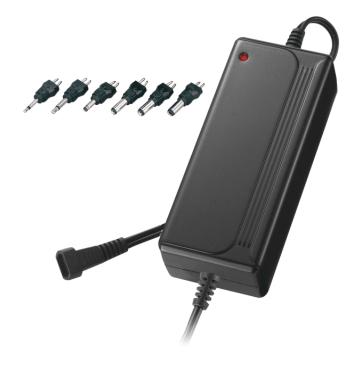

## PSU-60 SWITCHING MULTITENSION PSU (3000MA)

PSU-60 is a compact primary switched power supply with environmental-friendly design. The high-efficiency design is aimed at conserving energy. The unit is universal since it can convert power into any of the 3/4.5/5/6/7.5/9/12V/15V DC outputs. It incorporates Short Circuit Protection and Automatic Overload Cutoff safety features.

## **KEY FEATURES**

Convert to DC Power 3/4.5/5/6/7.5/9/12V/15V

EuP compliant / ErP 3nd stage compliant

Short Circuit Protection

Automatic Overload Cutoff

## **SPECIFICATIONS**

| Input Voltage  | 100-240V AC 50-60HZ Output 2250mA           |
|----------------|---------------------------------------------|
| Output voltage | DC Power 3.0/4.5/5.0/6.0/7.5/9.0/12V/15V DC |
|                | Power LED indicator                         |
|                | 6 different plug type                       |
| Dimensions     | 115.5 mm(L) x 50.0 mm(W) x 32.0 mm(H)       |
| Net weight     |                                             |
|                |                                             |