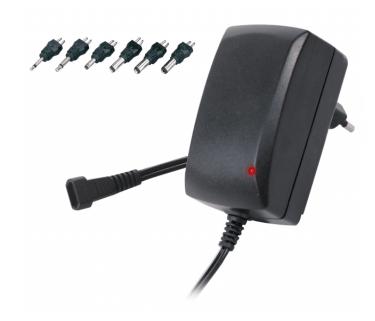

## PSU-50 **SWITCHING MULTITENSION PSU (2250MA)**

PSU-50 is a compact primary switched power supply with environmental-friendly design. The high-efficiency design is aimed at conserving energy. The unit is universal since it can convert power into any of the 3/4.5/5/6/7.5/9/12V DC outputs. It incorporates Short Circuit Protection and Automatic Overload Cutoff safety features.

## **KEY FEATURES**

convert to DC Power 3/4.5/5/6/7.5/9/12V

EuP compliant / ErP 3nd stage compliant

**Short Circuit Protection** 

**Automatic Overload Cutoff** 

## **SPECIFICATIONS**

| Input Voltage  | 100-240V AC 50-60HZ Output 2250mA       |
|----------------|-----------------------------------------|
| Output voltage | DC Power 3.0/4.5/5.0/6.0/7.5/9.0/12V DC |
|                | Power LED indicator                     |
|                | 6 different plug type                   |
| Dimension      | 87.50 x 51.00 x 40,01 mm                |
| Net weight     | 200g                                    |