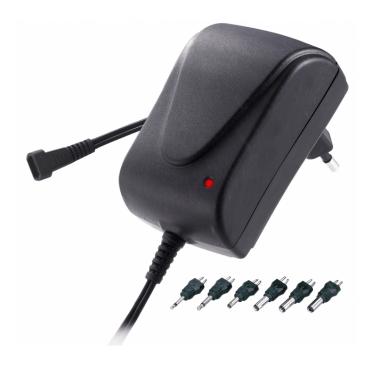

## PSU-40 **SWITCHING MULTITENSION PSU (1500MA)**

PSU-40 is a compact primary switched power supply with environmental-friendly design. The high-efficiency design is aimed at conserving energy. The unit is universal since it can convert power into any of the 3/4.5/5/6/7.5/9/12V DC outputs. It incorporates Short Circuit Protection and Automatic Overload Cutoff safety features.

## **KEY FEATURES**

convert to DC Power 3/4.5/5/6/7.5/9/12V

EuP compliant / ErP 3nd stage compliant

**Short Circuit Protection** 

**Automatic Overload Cutoff** 

## **SPECIFICATIONS**

| Input Voltage  | 100-240V AC 50-60HZ Output 1500mA       |
|----------------|-----------------------------------------|
| Output voltage | DC Power 3.0/4.5/5.0/6.0/7.5/9.0/12V DC |
|                | Power LED indicator                     |
|                | 6 different plug type                   |
| Dimension      | 82.0 mm(L) x 51.6 mm(W) x 35.9mm(H)     |
| Net weight     | 130g                                    |
|                |                                         |