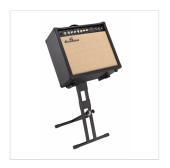

# AJDUSTABLE STAND FOR AMPLIFIERS UP TO 50 KG

**STAMP-200** is a stand for your guitar or bass combo amplifier or cabinet with **adjustable incline** and tilted back design to allow hearing your amp properly. **Height can be adjusted** as well, for easy access. Sturdy construction, it can bear **up to 50kg**. Suitable for studio, reharsal or stage,

#### **KEY FEATURES**

Combo/cabinet floor stand

Tilt back design for perfect hearing

Adjustable tilt angle

Adjustable height

Rubber feet and rest pads

Ultra robust construction, can bear up to 50 kg