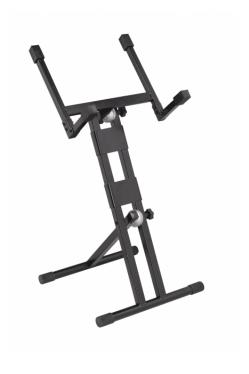

# AJDUSTABLE STAND FOR AMPLIFIERS UP TO 50 KG

**STAMP-200** is a stand for your guitar or bass combo amplifier or cabinet with **adjustable incline** and tilted back design to allow hearing your amp properly. **Height can be adjusted** as well, for easy access. Sturdy construction, it can bear **up to 50kg**. Suitable for studio, reharsal or stage,

#### **KEY FEATURES**

Combo/cabinet floor stand

Tilt back design for perfect hearing

Adjustable tilt angle

Adjustable height

Rubber feet and rest pads

Ultra robust construction, can bear up to 50 kg

## **SPECIFICATIONS**

| Rest arms (WxD)        | 35 x 15 cm |
|------------------------|------------|
| Tube diameters         | 25 mm      |
| Height range (min-max) | 10-70 cm   |
| Maximum loading        | 50 Kg      |