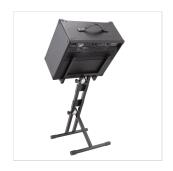

# AJDUSTABLE STAND FOR AMPLIFIERS UP TO 50 KG

**STAMP-200** is a stand for your guitar or bass combo amplifier or cabinet with **adjustable incline** and tilted back design to allow hearing your amp properly. **Height can be adjusted** as well, for easy access. Sturdy construction, it can bear **up to 50kg**. Suitable for studio, reharsal or stage,

#### **KEY FEATURES**

Combo/cabinet floor stand

Tilt back design for perfect hearing

Adjustable tilt angle

Adjustable height

Rubber feet and rest pads

Ultra robust construction, can bear up to 50 kg