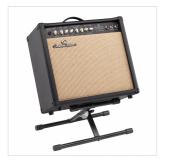

## STAMP-120 AJDUSTABLE AMPLIFIER STAND

**STAMP-120** is a stand for your guitar or bass combo amplifier or cabinet with **adjustable incline** and tilted back design to **allow hearing your amp properly**. Suitable for studio, reharsal or stage.

## **KEY FEATURES**

| Combo/cabinet floor stand            |
|--------------------------------------|
| Tilt back design for perfect hearing |
| Adjustable tilt angle                |
| Rubber rest pads                     |
| Rubber feet                          |
|                                      |