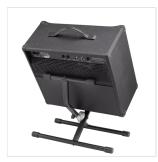

## STAMP-120 AJDUSTABLE AMPLIFIER STAND

**STAMP-120** is a stand for your guitar or bass combo amplifier or cabinet with **adjustable incline** and tilted back design to **allow hearing your amp properly**. Suitable for studio, reharsal or stage.

## **KEY FEATURES**

| Combo/cabinet floor stand            |
|--------------------------------------|
| Tilt back design for perfect hearing |
| Adjustable tilt angle                |
| Rubber rest pads                     |
| Rubber feet                          |
|                                      |