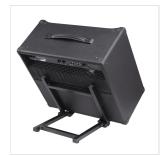

## STAMP-100 FLOOR AMPLIFIER AND CABINET STAND

**STAMP-100** is a floor stand for your guitar or bass combo amplifier or cabinet with ideal tilted back design to **allow hearing your amp properly**. Suitable for studio, reharsal or stage, it's compact and has a foldable design for easy carrying and storage.

## **KEY FEATURES**

Combo/cabinet floor stand

Tilt back design for perfect hearing

Foldable design for easy carrying and storage