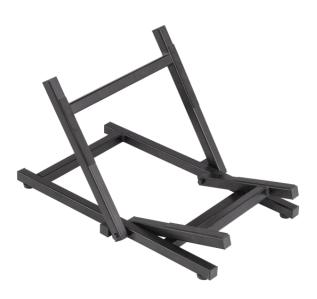

## STAMP-100 FLOOR AMPLIFIER AND CABINET STAND

**STAMP-100** is a floor stand for your guitar or bass combo amplifier or cabinet with ideal tilted back design to **allow hearing your amp properly**. Suitable for studio, reharsal or stage, it's compact and has a foldable design for easy carrying and storage.

## **KEY FEATURES**

Combo/cabinet floor stand

Tilt back design for perfect hearing

Foldable design for easy carrying and storage

## **SPECIFICATIONS**

Base size (WxD) 26x43 cm

Main frame (WxH) 30x30 cm

Support frame (WxD) 22 x 21 cm