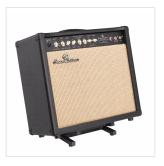

## STAMP-100 FLOOR AMPLIFIER AND CABINET STAND

**STAMP-100** is a floor stand for your guitar or bass combo amplifier or cabinet with ideal tilted back design to **allow hearing your amp properly**. Suitable for studio, reharsal or stage, it's compact and has a foldable design for easy carrying and storage.

## **KEY FEATURES**

Combo/cabinet floor stand

Tilt back design for perfect hearing

Foldable design for easy carrying and storage