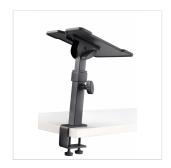

# PROFESSIONAL STAND FOR STUDIO MONITOR WITH DESKTOP MOUNTING CLAMP (PAIR)

**TMONS-PRO** is a professional metal desktop stand for studio monitors with mounting clamps. Robust and stable, both height and inclination can be adjusted. A rubber top surface prevent the speaker to slide when inclined.

### **KEY FEATURES**

Sturdy monitor stand in steel

Adjustable height and incline with graduation

Attachment clamps with 2 fixing points for maximum stability

Suitable for desktop up to 50mm thick