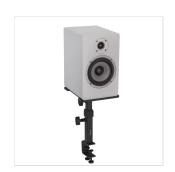

# PROFESSIONAL STAND FOR STUDIO MONITOR WITH DESKTOP MOUNTING CLAMP (PAIR)

**TMONS-PRO** is a professional metal desktop stand for studio monitors with mounting clamps. Robust and stable, both height and inclination can be adjusted. A rubber top surface prevent the speaker to slide when inclined.

### **KEY FEATURES**

Sturdy monitor stand in steel

Adjustable height and incline with graduation

Attachment clamps with 2 fixing points for maximum stability

Suitable for desktop up to 50mm thick

### **SPECIFICATIONS**

| Maximum load                     | 15Kg                                          |
|----------------------------------|-----------------------------------------------|
| Monitor support plate dimensions | 22 x 18 cm                                    |
| Adjustable height                | 30-37,5 cm                                    |
| Incline angle                    | -8°/+16°                                      |
|                                  | Clamp suitable for desktops of max 50mm thick |
| Weight                           | 2,6kg                                         |
| Packing dimensions (WxDxH)       | 255 x 275 x 215 mm                            |
| Packing Weight                   | 5,67Kg                                        |