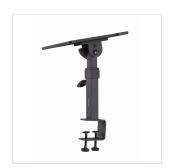

# PROFESSIONAL STAND FOR STUDIO MONITOR WITH DESKTOP MOUNTING CLAMP (PAIR)

**TMONS-PRO** is a professional metal desktop stand for studio monitors with mounting clamps. Robust and stable, both height and inclination can be adjusted. A rubber top surface prevent the speaker to slide when inclined.

### **KEY FEATURES**

Sturdy monitor stand in steel

Adjustable height and incline with graduation

Attachment clamps with 2 fixing points for maximum stability

Suitable for desktop up to 50mm thick