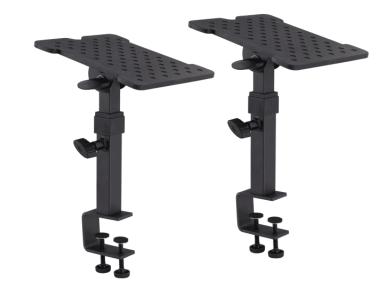

# PROFESSIONAL STAND FOR STUDIO MONITOR WITH DESKTOP MOUNTING CLAMP (PAIR)

**TMONS-PRO** is a professional metal desktop stand for studio monitors with mounting clamps. Robust and stable, both height and inclination can be adjusted. A rubber top surface prevent the speaker to slide when inclined.

The clamp has two fixing point for maximum stability and can fit desktops up to 50 mm thick.

### **KEY FEATURES**

Sturdy monitor stand in steel

Adjustable height and incline with graduation

Attachment clamps with 2 fixing points for maximum stability

Suitable for desktop up to 50mm thick