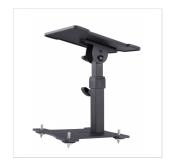

# PROFESSIONAL DESKTOP STAND FOR STUDIO MONITOR (PAIR)

**TMONS-PRO** is a professional metal table stand for studio monitors. Robust and stable, both height and inclination can be adjusted. A rubber top surface prevent the speaker to slide when inclined.

#### **KEY FEATURES**

Sturdy monitor stand in steel

Adjustable height and incline with graduation

Rubber top surface for stable grip of the monitor even at a sharp incline

4 rubber spacers under the base

Including optional metal spikes to reduce the contact surface