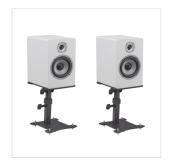

# PROFESSIONAL DESKTOP STAND FOR STUDIO MONITOR (PAIR)

**TMONS-PRO** is a professional metal table stand for studio monitors. Robust and stable, both height and inclination can be adjusted. A rubber top surface prevent the speaker to slide when inclined.