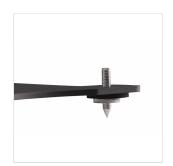

Insulation is a fundamental factor for a monitor stand. For this purpose, under the base, there are 4 rubber spacers and we include optional metal spikes to reduce the contact surface with the desk.

#### **KEY FEATURES**

Sturdy monitor stand in steel

Adjustable height and incline with graduation

Rubber top surface for stable grip of the monitor even at a sharp incline

4 rubber spacers under the base

Including optional metal spikes to reduce the contact surface