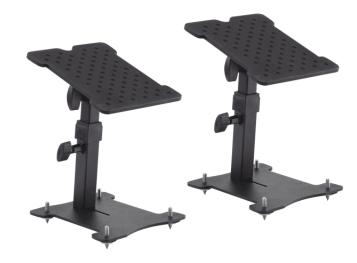

# PROFESSIONAL DESKTOP STAND FOR STUDIO MONITOR (PAIR)

**TMONS-PRO** is a professional metal table stand for studio monitors. Robust and stable, both height and inclination can be adjusted. A rubber top surface prevent the speaker to slide when inclined.

#### **KEY FEATURES**

Sturdy monitor stand in steel

Adjustable height and incline with graduation

Rubber top surface for stable grip of the monitor even at a sharp incline

4 rubber spacers under the base

Including optional metal spikes to reduce the contact surface

### **SPECIFICATIONS**

| Maximum load                     | 15Kg               |
|----------------------------------|--------------------|
| Base Dimensions                  | 21,5 x 20 cm       |
| Monitor support plate dimensions | 22 x 18 cm         |
| Adjustable height                | 30-37,5 cm         |
| Incline angle                    | -8°/+16°           |
| Weight                           | 2,6kg              |
| Packing dimensions (WxDxH)       | 255 x 275 x 215 mm |
| Packing Weight                   | 5,67Kg             |