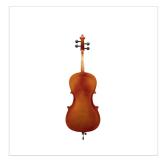

## OCE-12 CELLO VIRTUOSO OCE 1/2 WITH SOLID SPRUCE TOP AND SOLID MAPLE BACK AND SIDE

Virtuoso orchestra is a cello that offers the best value for money. Made entirely of solid wood, soundboard in selected spruce, sides and back in flamed maple. The Virtuoso OCE model offers tone, full warmth and a firm attack. The design is of traditional type with painting in classic shades. Built with excellent materials and equipped with bag and headband. Ideal for advanced study.

## **KEY FEATURES**

| Solid spruce top                                        |
|---------------------------------------------------------|
| solid Maple back and sides                              |
| Maple neck                                              |
| ebony figerboard                                        |
| paint binding                                           |
| Ebony nut                                               |
| Ebony pegs                                              |
| Maple bridge, French Style                              |
| Diecast metal tailpiece with 4 fine tuners              |
| Included wood bow with octagonal stick and natural hair |
| Padded carrying bag with bow pocket and carrying straps |