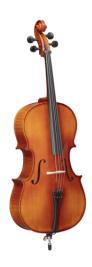

## OCE-12 CELLO VIRTUOSO OCE 1/2 WITH SOLID SPRUCE TOP AND SOLID MAPLE BACK AND SIDE

Virtuoso orchestra is a cello that offers the best value for money. Made entirely of solid wood, soundboard in selected spruce, sides and back in flamed maple. The Virtuoso OCE model offers tone, full warmth and a firm attack. The design is of traditional type with painting in classic shades. Built with excellent materials and equipped with bag and headband. Ideal for advanced study.

## **KEY FEATURES**

| Solid spruce top                                        |
|---------------------------------------------------------|
| solid Maple back and sides                              |
| Maple neck                                              |
| ebony figerboard                                        |
| paint binding                                           |
| Ebony nut                                               |
| Ebony pegs                                              |
| Maple bridge, French Style                              |
| Diecast metal tailpiece with 4 fine tuners              |
| Included wood bow with octagonal stick and natural hair |
| Padded carrying bag with bow pocket and carrying straps |