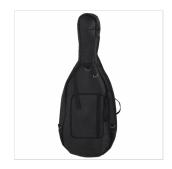

## **KEY FEATURES**

| Solid spruce top                                        |
|---------------------------------------------------------|
| solid Maple back and sides                              |
| Maple neck                                              |
| ebony figerboard                                        |
| paint binding                                           |
| Ebony nut                                               |
| Ebony pegs                                              |
| Maple bridge, French Style                              |
| Diecast metal tailpiece with 4 fine tuners              |
| Included wood bow with octagonal stick and natural hair |
| Padded carrying bag with bow pocket and carrying straps |