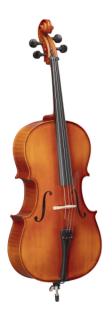

## CELLO VIRTUOSO OCE 4/4 WITH SOLID SPRUCE TOP AND SOLID MAPLE BACK AND SIDE

Virtuoso orchestra is a cello that offers the best value for money. Made entirely of solid wood, soundboard in selected spruce, sides and back in flamed maple. The Virtuoso OCE model offers tone, full warmth and a firm attack. The design is of traditional type with painting in classic shades. Built with excellent materials and equipped with bag and headband. Ideal for advanced study.

## **KEY FEATURES**

| Solid spruce top                                        |
|---------------------------------------------------------|
| solid Maple back and sides                              |
| Maple neck                                              |
| ebony figerboard                                        |
| paint binding                                           |
| Ebony nut                                               |
| Ebony pegs                                              |
| Maple bridge, French Style                              |
| Diecast metal tailpiece with 4 fine tuners              |
| Included wood bow with octagonal stick and natural hair |
| Padded carrying bag with bow pocket and carrying straps |