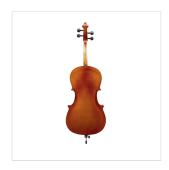

## CELLO VIRTUOSO OCE 4/4 WITH SOLID SPRUCE TOP AND SOLID MAPLE BACK AND SIDE

Virtuoso orchestra is a cello that offers the best value for money. Made entirely of solid wood, soundboard in selected spruce, sides and back in flamed maple. The Virtuoso OCE model offers tone, full warmth and a firm attack. The design is of traditional type with painting in classic shades. Built with excellent materials and equipped with bag and headband. Ideal for advanced study.

## **KEY FEATURES**

| Solid spruce top                                        |
|---------------------------------------------------------|
| solid Maple back and sides                              |
| Maple neck                                              |
| ebony figerboard                                        |
| paint binding                                           |
| Ebony nut                                               |
| Ebony pegs                                              |
| Maple bridge, French Style                              |
| Diecast metal tailpiece with 4 fine tuners              |
| Included wood bow with octagonal stick and natural hair |
| Padded carrying bag with bow pocket and carrying straps |