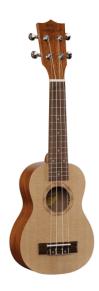

## MPUKA-110A SOPRANO UKULELE MAUI PRO WITH BAG (SPRUCE TOP)

An exotic touch to your arrangements? You want something more from a simple ukulele? THE PRO series ukulele of the MAUI are perfect for you. Available in all extensions from Soprano to Baritone the ukuele MAUI PRO are now offered also in a new version featuring spruce top with mahogany Sapele back and sides.

## **KEY FEATURES**

Sopran ukulele

Body: Sapele plywood with Spruce top

Fretboard: Walnut (15 keys)

Diapason: 13"

Machine heads: chrome

Bridge: Walnut

Rosette: Maui pro design

Finish: Satin

Strings: Aquila

Bag: included