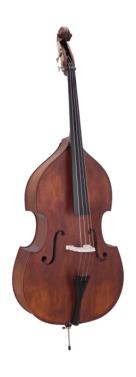

## VIRTUOSO PRO SOLID SPRUCE TOP HAND MADE 3/4 DOUBLEBASS WITH MAPLE BACK & SIDES

Handcrafted with the best materials, P906 is a visually stunning doublebass with rich and deep sound, thanks to the solid spruce top. The maple back & sides contributes to brighten the sound. With its classic design in violin shape, the hand varnished alchool finish is in satin light brown, enhancing the visual appeal of wood. P906 is also equipped with ebony fingerboard, for great feeling and sound response. Including bow and padded carrying bag, it's the perfect instrument for the advanced student.

## **KEY FEATURES**

Solid spruce top

Flamed maple back and sides

Ebony fretboard for perfect feeling

Alchool hand varnished satin finish in light brown color

ebony tailpiece with tuners

Hexagonal brazilwood bow with ebony frog and natural hair