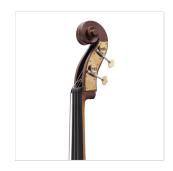

## **KEY FEATURES**

Solid spruce top

Flamed maple back and sides

Ebony fretboard for perfect feeling

Alchool hand varnished satin finish in light brown color

ebony tailpiece with tuners

Hexagonal brazilwood bow with ebony frog and natural hair