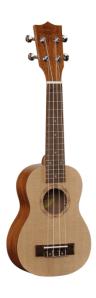

## CONCERTO UKULELE MAUI PRO WITH BAG (SPRUCE TOP)

An exotic touch to your arrangements? You want something more from a simple ukulele? THE PRO series ukulele of the MAUI are perfect for you. Available in all extensions from Soprano to Baritone the ukuele MAUI PRO are now offered also in a new version featuring spruce top with mahogany Sapele back and sides.

## **KEY FEATURES**

Concerto ukulele

Body: Sapele plywood with Spruce top

Fretboard: Walnut (15 keys)

Diapason: 15"

Machine heads: chrome

Bridge: Walnut

Rosette: Maui pro design

Finish: Satin

Strings: Aquila

Bag: included