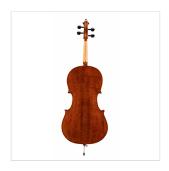

## ALL SOLID WOOD 4/4 CELLO WITH FLAMED MAPLE BACK AND SIDE

Wood is a key element to build high quality bowed instruments. Virtuoso Pro SV is an all solid wood cello with rich tone e defined attack. Flamed maple back and sides creates a stunning visual effect and provide a brighter tone enhancing medium and high frequencies. Hand rubbed spirit varnish, bring a classic and elegant look. Frame and peg tuners are in ebony wood. Coming with carrying bag and brazilwood bow, Virtuoso Pro SV is the perfect choice for the student looking for an instrument with great tone and appealing look.

## **KEY FEATURES**

Solid spruce top

Solid flame maple back & side

Maple neck

Ebony fingerboard

Ebony peg tuners

Ebony nut

Hand rubbed spirit varnish