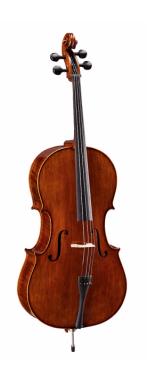

## ALL SOLID WOOD 4/4 CELLO WITH FLAMED MAPLE BACK AND SIDE

Wood is a key element to build high quality bowed instruments. Virtuoso Pro SV is an all solid wood cello with rich tone e defined attack. Flamed maple back and sides creates a stunning visual effect and provide a brighter tone enhancing medium and high frequencies. Hand rubbed spirit varnish, bring a classic and elegant look. Frame and peg tuners are in ebony wood. Coming with carrying bag and brazilwood bow, Virtuoso Pro SV is the perfect choice for the student looking for an instrument with great tone and appealing look.

## **KEY FEATURES**

Solid spruce top

Solid flame maple back & side

Maple neck

Ebony fingerboard

Ebony peg tuners

Ebony nut

Hand rubbed spirit varnish

French Style design maple bridge

Diecast metal tailpiece with four fine tuners

Included brazil wood bow with octagonal stick and natural hair

Padded carrying bag with bow pocket and carrying straps