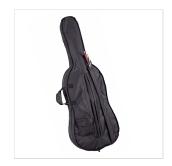

French Style design maple bridge

Diecast metal tailpiece with four fine tuners

Included brazil wood bow with octagonal stick and natural hair

Padded carrying bag with bow pocket and carrying straps