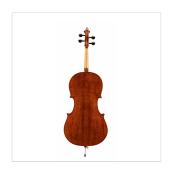

## ALL SOLID WOOD 3/4 CELLO WITH FLAMED MAPLE BACK AND SIDE

Wood is a key element to build high quality bowed instruments. Virtuoso Pro SV is an all solid wood cello with rich tone e defined attack. Flamed maple back and sides creates a stunning visual effect and provide a brighter tone enhancing medium and high frequencies. Hand rubbed spirit varnish, bring a classic and elegant look. Frame and peg tuners are in ebony wood. Coming with carrying bag and brazilwood bow, Virtuoso Pro SV is the perfect choice for the student looking for an instrument with great tone and appealing look.

## **KEY FEATURES**

Solid spruce top

Solid flame maple back & side

Maple neck

Ebony fingerboard

Ebony peg tuners

Ebony nut

Hand rubbed spirit varnish