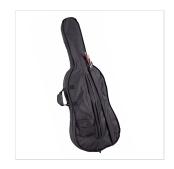

French Style design maple bridge

Diecast metal tailpiece with four fine tuners

Included brazil wood bow with octagonal stick and natural hair

Padded carrying bag with bow pocket and carrying straps