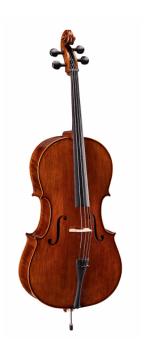

## ALL SOLID WOOD 3/4 CELLO WITH FLAMED MAPLE BACK AND SIDE

Wood is a key element to build high quality bowed instruments. Virtuoso Pro SV is an all solid wood cello with rich tone e defined attack. Flamed maple back and sides creates a stunning visual effect and provide a brighter tone enhancing medium and high frequencies. Hand rubbed spirit varnish, bring a classic and elegant look. Frame and peg tuners are in ebony wood. Coming with carrying bag and brazilwood bow, Virtuoso Pro SV is the perfect choice for the student looking for an instrument with great tone and appealing look.

## **KEY FEATURES**

Solid spruce top

Solid flame maple back & side

Maple neck

Ebony fingerboard

Ebony peg tuners

Ebony nut

Hand rubbed spirit varnish