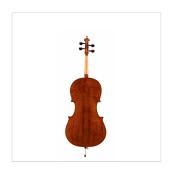

## ALL SOLID WOOD 1/2 CELLO WITH FLAMED MAPLE BACK AND SIDE

Wood is a key element to build high quality bowed instruments. Virtuoso Pro SV is an all solid wood cello with rich tone e defined attack. Flamed maple back and sides creates a stunning visual effect and provide a brighter tone enhancing medium and high frequencies. Hand rubbed spirit varnish, bring a classic and elegant look. Frame and peg tuners are in ebony wood. Coming with carrying bag and brazilwood bow, Virtuoso Pro SV is the perfect choice for the student looking for an instrument with great tone and appealing look.

## **KEY FEATURES**

Solid spruce top

Solid flame maple back & side

Maple neck

Ebony fingerboard

Ebony peg tuners

Ebony nut

Hand rubbed spirit varnish