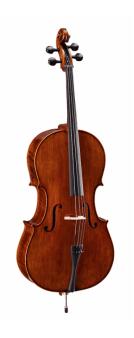

## ALL SOLID WOOD 1/2 CELLO WITH FLAMED MAPLE BACK AND SIDE

Wood is a key element to build high quality bowed instruments. Virtuoso Pro SV is an all solid wood cello with rich tone e defined attack. Flamed maple back and sides creates a stunning visual effect and provide a brighter tone enhancing medium and high frequencies. Hand rubbed spirit varnish, bring a classic and elegant look. Frame and peg tuners are in ebony wood. Coming with carrying bag and brazilwood bow, Virtuoso Pro SV is the perfect choice for the student looking for an instrument with great tone and appealing look.

## **KEY FEATURES**

Solid spruce top

Solid flame maple back & side

Maple neck

Ebony fingerboard

Ebony peg tuners

Ebony nut

Hand rubbed spirit varnish

French Style design maple bridge

Diecast metal tailpiece with four fine tuners

Included brazil wood bow with octagonal stick and natural hair

Padded carrying bag with bow pocket and carrying straps