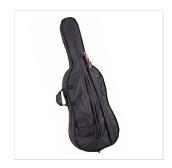

French Style design maple bridge

Diecast metal tailpiece with four fine tuners

Included brazil wood bow with octagonal stick and natural hair

Padded carrying bag with bow pocket and carrying straps