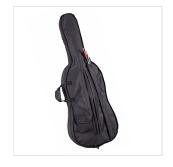

## **KEY FEATURES**

| Solid spruce top                                        |
|---------------------------------------------------------|
| Maple back and sides laminated                          |
| Maple neck                                              |
| ebony figerboard                                        |
| Painted purfling                                        |
| Ebony nut                                               |
| Ebony pegs                                              |
| Maple bridge, French Style                              |
| Diecast metal tailpiece with 4 fine tuners              |
| Included wood bow with octagonal stick and natural hair |
| Padded carrying bag with bow pocket and carrying straps |