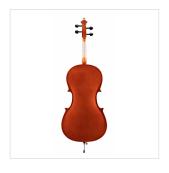

## 4/4 CELLO WITH SOLID SPRUCE TOP

Virtuoso student plus offers a rich sound thanks to the solid spruce top. Built in traditional design with light brown painting and all parts are made of quality materials. Coming with bags and bow, it's a great instrument for advanced students.

## **KEY FEATURES**

| Solid spruce top                                        |
|---------------------------------------------------------|
| Maple back and sides laminated                          |
| Maple neck                                              |
| ebony figerboard                                        |
| Painted purfling                                        |
| Ebony nut                                               |
| Ebony pegs                                              |
| Maple bridge, French Style                              |
| Diecast metal tailpiece with 4 fine tuners              |
| Included wood bow with octagonal stick and natural hair |
| Padded carrying bag with bow pocket and carrying straps |