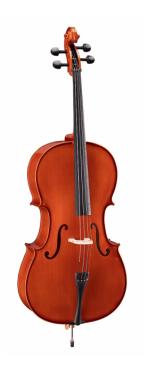

## 4/4 CELLO WITH SOLID SPRUCE TOP

Virtuoso student plus offers a rich sound thanks to the solid spruce top. Built in traditional design with light brown painting and all parts are made of quality materials. Coming with bags and bow, it's a great instrument for advanced students.

## **KEY FEATURES**

| Solid spruce top                                        |
|---------------------------------------------------------|
| Maple back and sides laminated                          |
| Maple neck                                              |
| ebony figerboard                                        |
| Painted purfling                                        |
| Ebony nut                                               |
| Ebony pegs                                              |
| Maple bridge, French Style                              |
| Diecast metal tailpiece with 4 fine tuners              |
| Included wood bow with octagonal stick and natural hair |
| Padded carrying bag with bow pocket and carrying straps |