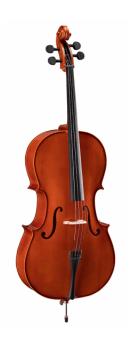

## 1/2 VIRTUOSO STUDENT CELLO WITH BAGS AND BOW

Virtuoso Student series is the perfect choice for beginners demanding for affordable quality and playability. Vituoso Student provides woods, finishes, crafting and details definetely unmatched in this market range, coming out with alloy alluminium with integrated individual adjuster tailpiece, bow with hexagonal section, case, straps and rosin. A very complete hivalue deal.

## **KEY FEATURES**

Top: carved solid spruce

Back and sides: Laminated

Binding: well done purfling (inlaid)

Bridge: French style maple

Fingerboard: dyed maple

Pegs and Chinrest: dyned maple

Tailpiece: alloy alluminium with integrated individual adjuster

Bow: student model in brazilian wood and hexagonal section

Color: Cherry Brown

Finish: glossy

Case: bags

Accessories: rosin, straps, strings

Size: 1/2