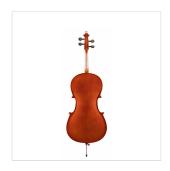

## 1/2 VIRTUOSO STUDENT CELLO WITH BAGS AND BOW

Virtuoso Student series is the perfect choice for beginners demanding for affordable quality and playability. Vituoso Student provides woods, finishes, crafting and details definetely unmatched in this market range, coming out with alloy alluminium with integrated individual adjuster tailpiece, bow with hexagonal section, case, straps and rosin. A very complete hivalue deal.

## **KEY FEATURES**

Top: carved solid spruce

Back and sides: Laminated

Binding: well done purfling (inlaid)

Bridge: French style maple

Fingerboard: dyed maple

Pegs and Chinrest: dyned maple

Tailpiece: alloy alluminium with integrated individual adjuster

Bow: student model in brazilian wood and hexagonal section

Color: Cherry Brown

Finish: glossy

Case: bags

Accessories: rosin, straps, strings

Size: 1/2