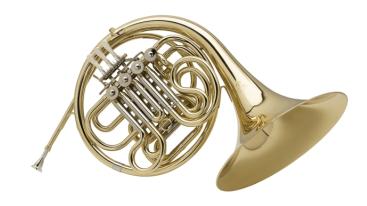

## F/BB DOUBLE FRENCH HORN WITH 4 ROTARY VALVES

French horn has been historically very popoular in orchestra, both on harmonies and solos. The French Horn Soundsation SFH-FB4G is built with high attention on details. Perfectly pitched and featuring easy emission, Double pitch F/Bb it offer a warm and mellow tone. Ergonomic, lightweight design, easy playing and perfect pitch: SFH-FB4G is a great choice for students.

## **KEY FEATURES**

Brass body

F/Bb pitch

4 stainless steel rotary valves

Bore diameter of Ø 11,90mm

Bell unita diameter of Ø 311mm

Pitch slide on main bore

Laquered gold finish