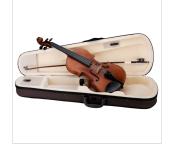

## VPVI-44 4/4 VIRTUOSO PRO LINE VIOLIN WITH CASE AND BOW

Virtuoso Pro series is born to provdes performing instruments to young players demanding for hi quality violins built in the tradition of Italian luthiers.Materials, crafting, details and accessories, everything in the Virtuoso Pro series is at the top in its market range: solid spruce AA top, flamed solid maple back & sides, ebony fingerboard, bosso pegs and chinrest, alloy alluminium with integrated individual adjuster tailpiece. Full accessoried with brazilian wood bow w/hexagonal section case, straps, rosin and strings.

## **KEY FEATURES**

| Top: solid spruce AA                                                                                  |
|-------------------------------------------------------------------------------------------------------|
| Back and sides: flamed solid maple                                                                    |
| Binding: well done purfling (inlaid)                                                                  |
| Bridge: maple                                                                                         |
| Fingerboard: ebony                                                                                    |
| Pegs and Chinrest: bosso                                                                              |
| Tailpiece: Alloy alluminium with integrated individual adjuster                                       |
| Finish: matt satin                                                                                    |
| Color: Antique Brown                                                                                  |
| Bow: Brazilian wood quality, hexagonal section, ebony frog, Eye Parisian mother of pearl, silver ring |
| Case: Preformed in brown with cream interior                                                          |
| Accessories: Rosin, Strings, Straps                                                                   |
| Size: 4/4                                                                                             |