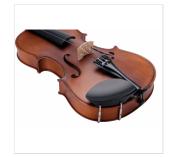

## VPVI-44 4/4 VIRTUOSO PRO LINE VIOLIN WITH CASE AND BOW

Virtuoso Pro series is born to provdes performing instruments to young players demanding for hi quality violins built in the tradition of Italian luthiers.Materials, crafting, details and accessories, everything in the Virtuoso Pro series is at the top in its market range: solid spruce AA top, flamed solid maple back & sides, ebony fingerboard, bosso pegs and chinrest, alloy alluminium with integrated individual adjuster tailpiece. Full accessoried with brazilian wood bow w/hexagonal section case, straps, rosin and strings.

## **KEY FEATURES**

| Top: solid spruce AA                                                                                  |
|-------------------------------------------------------------------------------------------------------|
| Back and sides: flamed solid maple                                                                    |
| Binding: well done purfling (inlaid)                                                                  |
| Bridge: maple                                                                                         |
| Fingerboard: ebony                                                                                    |
| Pegs and Chinrest: bosso                                                                              |
| Tailpiece: Alloy alluminium with integrated individual adjuster                                       |
| Finish: matt satin                                                                                    |
| Color: Antique Brown                                                                                  |
| Bow: Brazilian wood quality, hexagonal section, ebony frog, Eye Parisian mother of pearl, silver ring |
| Case: Preformed in brown with cream interior                                                          |
| Accessories: Rosin, Strings, Straps                                                                   |
| Size: 4/4                                                                                             |