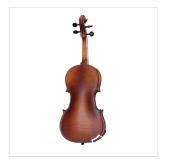

## VPVI-44 4/4 VIRTUOSO PRO LINE VIOLIN WITH CASE AND BOW

Virtuoso Pro series is born to provdes performing instruments to young players demanding for hi quality violins built in the tradition of Italian luthiers.Materials, crafting, details and accessories, everything in the Virtuoso Pro series is at the top in its market range: solid spruce AA top, flamed solid maple back & sides, ebony fingerboard, bosso pegs and chinrest, alloy alluminium with integrated individual adjuster tailpiece. Full accessoried with brazilian wood bow w/hexagonal section case, straps, rosin and strings.

## **KEY FEATURES**

| Top: solid spruce AA                                                                                  |
|-------------------------------------------------------------------------------------------------------|
| Back and sides: flamed solid maple                                                                    |
| Binding: well done purfling (inlaid)                                                                  |
| Bridge: maple                                                                                         |
| Fingerboard: ebony                                                                                    |
| Pegs and Chinrest: bosso                                                                              |
| Tailpiece: Alloy alluminium with integrated individual adjuster                                       |
| Finish: matt satin                                                                                    |
| Color: Antique Brown                                                                                  |
| Bow: Brazilian wood quality, hexagonal section, ebony frog, Eye Parisian mother of pearl, silver ring |
| Case: Preformed in brown with cream interior                                                          |
| Accessories: Rosin, Strings, Straps                                                                   |
| Size: 4/4                                                                                             |