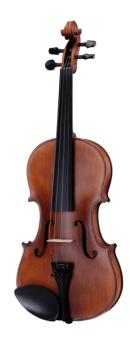

## VPVI-44 4/4 VIRTUOSO PRO LINE VIOLIN WITH CASE AND BOW

Virtuoso Pro series is born to provdes performing instruments to young players demanding for hi quality violins built in the tradition of Italian luthiers.Materials, crafting, details and accessories, everything in the Virtuoso Pro series is at the top in its market range: solid spruce AA top, flamed solid maple back & sides, ebony fingerboard, bosso pegs and chinrest, alloy alluminium with integrated individual adjuster tailpiece. Full accessoried with brazilian wood bow w/hexagonal section case, straps, rosin and strings.

## **KEY FEATURES**

| Top: solid spruce AA                                                                                  |
|-------------------------------------------------------------------------------------------------------|
| Back and sides: flamed solid maple                                                                    |
| Binding: well done purfling (inlaid)                                                                  |
| Bridge: maple                                                                                         |
| Fingerboard: ebony                                                                                    |
| Pegs and Chinrest: bosso                                                                              |
| Tailpiece: Alloy alluminium with integrated individual adjuster                                       |
| Finish: matt satin                                                                                    |
| Color: Antique Brown                                                                                  |
| Bow: Brazilian wood quality, hexagonal section, ebony frog, Eye Parisian mother of pearl, silver ring |
| Case: Preformed in brown with cream interior                                                          |
| Accessories: Rosin, Strings, Straps                                                                   |
| Size: 4/4                                                                                             |