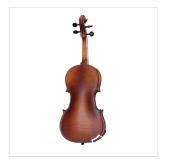

## VPVI-34 3/4 VIRTUOSO PRO LINE VIOLIN WITH CASE AND BOW

Virtuoso Pro series is born to provdes performing instruments to young players demanding for hi quality violins built in the tradition of Italian luthiers.Materials, crafting, details and accessories, everything in the Virtuoso Pro series is at the top in its market range: solid spruce AA top, flamed solid maple back & sides, ebony fingerboard, bosso pegs and chinrest, alloy alluminium with integrated individual adjuster tailpiece. Full accessoried with brazilian wood bow w/hexagonal section case, straps, rosin and strings.

## **KEY FEATURES**

| Top: solid spruce AA                                                                                  |
|-------------------------------------------------------------------------------------------------------|
| Back and sides: flamed solid maple                                                                    |
| Binding: well done purfling (inlaid)                                                                  |
| Bridge: maple                                                                                         |
| Fingerboard: ebony                                                                                    |
| Pegs and Chinrest: bosso                                                                              |
| Tailpiece: Alloy alluminium with integrated individual adjuster                                       |
| Finish: matt satin                                                                                    |
| Color: Antique Brown                                                                                  |
| Bow: Brazilian wood quality, hexagonal section, ebony frog, Eye Parisian mother of pearl, silver ring |
| Case: Preformed in brown with cream interior                                                          |
| Accessories: Rosin, Strings, Straps                                                                   |
| Size: 3/4                                                                                             |