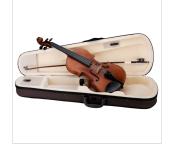

## VPVI-34 3/4 VIRTUOSO PRO LINE VIOLIN WITH CASE AND BOW

Virtuoso Pro series is born to provdes performing instruments to young players demanding for hi quality violins built in the tradition of Italian luthiers.Materials, crafting, details and accessories, everything in the Virtuoso Pro series is at the top in its market range: solid spruce AA top, flamed solid maple back & sides, ebony fingerboard, bosso pegs and chinrest, alloy alluminium with integrated individual adjuster tailpiece. Full accessoried with brazilian wood bow w/hexagonal section case, straps, rosin and strings.

## **KEY FEATURES**

| Top: solid spruce AA                                                                                  |
|-------------------------------------------------------------------------------------------------------|
| Back and sides: flamed solid maple                                                                    |
| Binding: well done purfling (inlaid)                                                                  |
| Bridge: maple                                                                                         |
| Fingerboard: ebony                                                                                    |
| Pegs and Chinrest: bosso                                                                              |
| Tailpiece: Alloy alluminium with integrated individual adjuster                                       |
| Finish: matt satin                                                                                    |
| Color: Antique Brown                                                                                  |
| Bow: Brazilian wood quality, hexagonal section, ebony frog, Eye Parisian mother of pearl, silver ring |
| Case: Preformed in brown with cream interior                                                          |
| Accessories: Rosin, Strings, Straps                                                                   |
| Size: 3/4                                                                                             |