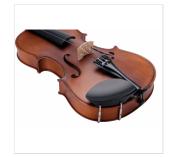

## VPVI-34 3/4 VIRTUOSO PRO LINE VIOLIN WITH CASE AND BOW

Virtuoso Pro series is born to provdes performing instruments to young players demanding for hi quality violins built in the tradition of Italian luthiers.Materials, crafting, details and accessories, everything in the Virtuoso Pro series is at the top in its market range: solid spruce AA top, flamed solid maple back & sides, ebony fingerboard, bosso pegs and chinrest, alloy alluminium with integrated individual adjuster tailpiece. Full accessoried with brazilian wood bow w/hexagonal section case, straps, rosin and strings.

## **KEY FEATURES**

| Top: solid spruce AA                                                                                  |
|-------------------------------------------------------------------------------------------------------|
| Back and sides: flamed solid maple                                                                    |
| Binding: well done purfling (inlaid)                                                                  |
| Bridge: maple                                                                                         |
| Fingerboard: ebony                                                                                    |
| Pegs and Chinrest: bosso                                                                              |
| Tailpiece: Alloy alluminium with integrated individual adjuster                                       |
| Finish: matt satin                                                                                    |
| Color: Antique Brown                                                                                  |
| Bow: Brazilian wood quality, hexagonal section, ebony frog, Eye Parisian mother of pearl, silver ring |
| Case: Preformed in brown with cream interior                                                          |
| Accessories: Rosin, Strings, Straps                                                                   |
| Size: 3/4                                                                                             |