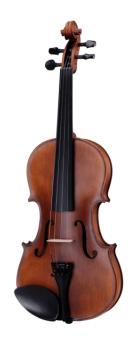

## VPVI-34 3/4 VIRTUOSO PRO LINE VIOLIN WITH CASE AND BOW

Virtuoso Pro series is born to provdes performing instruments to young players demanding for hi quality violins built in the tradition of Italian luthiers.Materials, crafting, details and accessories, everything in the Virtuoso Pro series is at the top in its market range: solid spruce AA top, flamed solid maple back & sides, ebony fingerboard, bosso pegs and chinrest, alloy alluminium with integrated individual adjuster tailpiece. Full accessoried with brazilian wood bow w/hexagonal section case, straps, rosin and strings.

## **KEY FEATURES**

| Top: solid spruce AA                                                                                  |
|-------------------------------------------------------------------------------------------------------|
| Back and sides: flamed solid maple                                                                    |
| Binding: well done purfling (inlaid)                                                                  |
| Bridge: maple                                                                                         |
| Fingerboard: ebony                                                                                    |
| Pegs and Chinrest: bosso                                                                              |
| Tailpiece: Alloy alluminium with integrated individual adjuster                                       |
| Finish: matt satin                                                                                    |
| Color: Antique Brown                                                                                  |
| Bow: Brazilian wood quality, hexagonal section, ebony frog, Eye Parisian mother of pearl, silver ring |
| Case: Preformed in brown with cream interior                                                          |
| Accessories: Rosin, Strings, Straps                                                                   |
| Size: 3/4                                                                                             |