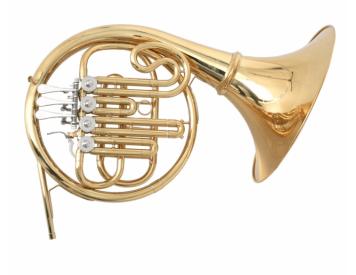

## SCF-10G BB FRENCH HORN WITH 4 ROTARY VALVES

French horn has been historically very popoular in orchestra, both on harmonies and solos. SCF-10G is built with high attention on details. Perfectly pitched and featuring easy emission, it offer a warm and mellow tone. Ergonomic, lightweight design, easy playing and perfect pitch: SCF-10 is a great choice for students.

## **KEY FEATURES**

Brass body Bb pitch 4 stainless steel rotary valves Bore diameter of Ø 11,50mm Bell diameter of Ø 315mm Pitch slide on main bore Laquered gold finish Included in the package mouthpiece, lubrificant oil and cleaning gloves and cloth Included soft case for easy and safe transportation