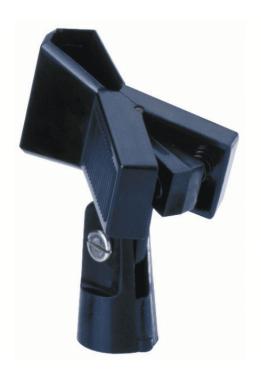

# UNIVERSAL CLAMP STYLE MICROPHONE HOLDER

SMCH-1 is a clamp style universal microphone holder. Suited for most microphones, is built in high quality sturdy ABS material. Its design allows angle adjustment and the thread allows to attach with most microphone stands

### **KEY FEATURES**

Clamp style universal design

Suited for most microphones

Built in sturdy ABS

Angle adjustment

Including 5/8" thread to attach on standard microphone stand

### **SPECIFICATIONS**

| Internal diameter(min-max) | 22-30 mm |
|----------------------------|----------|
| Thread size                | 5/8"     |