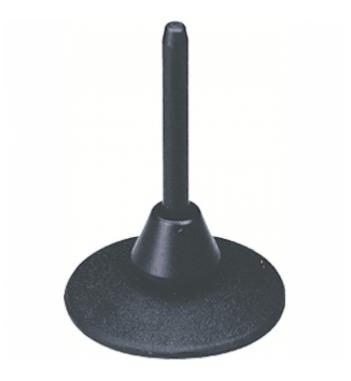

## SCLAS-10 CLARINET STAND WITH ROUND BASE

Constatly paying attention to musician needs, we developed a full series of stands for classic and orchestra instruments. SCLAS-10 has been conceived to fit both clarinets and flutes. Thanks to his simple conical design, can fit different types of instruments. The round base with simple and elegant design, guarantee perfect stability.

## **KEY FEATURES**

Built in sturdy and anti-scratch ABS

Suited both for clarinet and flutes

Simple and elegant design