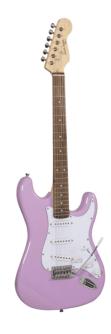

## RIDER-STD-S PK DOUBLE CUTAWAY ELECTRIC GUITAR WITH 3 SINGLE COILS

RIDER series is a super classic revisited: double cutaway electric guitar featuring basswood body for rich tone and reliability, 3 single coils for clear and brilliant tone. 22 frets Eco-Rosewood freatboard fully complies CITES regulation preserving the feeling and the look of rosewood. The 5-way switch and volume/tone pots offer great sound flexibility for blues, rock, funky tones. A perfect choice for beginners demanding quality and playability.

## **KEY FEATURES**

| Body: basswood                            |
|-------------------------------------------|
| Neck: maple                               |
| Fretboard: Eco-Rosewood (CITES compliant) |
| Frets: 22                                 |
| Machine heads: chrome                     |
| Bridge: vintage tremolo                   |
| Pick ups: 3 single coils                  |
| Switch: 5 way                             |
| Pots: volume/tone/tone                    |
| Colour: Pink                              |
| SPECIFICATIONS                            |