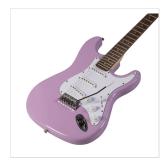

## RIDER-STD-S PK DOUBLE CUTAWAY ELECTRIC GUITAR WITH 3 SINGLE COILS

RIDER series is a super classic revisited: double cutaway electric guitar featuring basswood body for rich tone and reliability, 3 single coils for clear and brilliant tone. 22 frets Eco-Rosewood freatboard fully complies CITES regulation preserving the feeling and the look of rosewood. The 5-way switch and volume/tone pots offer great sound flexibility for blues, rock, funky tones. A perfect choice for beginners demanding quality and playability.

## **KEY FEATURES**

| Body: basswood                            |
|-------------------------------------------|
| Neck: maple                               |
| Fretboard: Eco-Rosewood (CITES compliant) |
| Frets: 22                                 |
| Machine heads: chrome                     |
| Bridge: vintage tremolo                   |
| Pick ups: 3 single coils                  |
| Switch: 5 way                             |
| Pots: volume/tone/tone                    |
| Colour: Pink                              |
| SPECIFICATIONS                            |