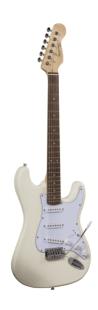

## RIDER-JR VW 3/4 DOUBLE CUTAWAY ELECTRIC GUITAR WITH 3 SINGLE COILS

RIDER series is a super classic revisited: double cutaway electric guitar featuring basswood body for rich tone and reliability, 3 single coils for clear and brilliant tone. 22 frets Eco-Rosewood freatboard fully complies CITES regulation preserving the feeling and the look of rosewood. The 5-way switch and volume/tone pots offer great sound flexibility for blues, rock, funky tones. JR version feature a 3/4 size body, perfect choice for younger beginners demanding quality and playability.

## **KEY FEATURES**

| Body: basswood                            |
|-------------------------------------------|
| Neck: maple                               |
| Fretboard: Eco-Rosewood (CITES compliant) |
| Frets: 22                                 |
| Machine heads: chrome                     |
| Bridge: vintage tremolo                   |
| Pick ups: 3 single coils                  |
| Switch: 5 way                             |
| Pots: volume/tone/tone                    |
| Colour: Vintage White                     |
| Size: 3/4                                 |