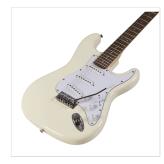

## RIDER-JR VW 3/4 DOUBLE CUTAWAY ELECTRIC GUITAR WITH 3 SINGLE COILS

RIDER series is a super classic revisited: double cutaway electric guitar featuring basswood body for rich tone and reliability, 3 single coils for clear and brilliant tone. 22 frets Eco-Rosewood freatboard fully complies CITES regulation preserving the feeling and the look of rosewood. The 5-way switch and volume/tone pots offer great sound flexibility for blues, rock, funky tones. JR version feature a 3/4 size body, perfect choice for younger beginners demanding quality and playability.

## **KEY FEATURES**

| Body: basswood                            |
|-------------------------------------------|
| Neck: maple                               |
| Fretboard: Eco-Rosewood (CITES compliant) |
| Frets: 22                                 |
| Machine heads: chrome                     |
| Bridge: vintage tremolo                   |
| Pick ups: 3 single coils                  |
| Switch: 5 way                             |
| Pots: volume/tone/tone                    |
| Colour: Vintage White                     |
| Size: 3/4                                 |