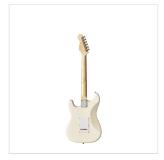

## RIDER-JR VW 3/4 DOUBLE CUTAWAY ELECTRIC GUITAR WITH 3 SINGLE COILS

RIDER series is a super classic revisited: double cutaway electric guitar featuring basswood body for rich tone and reliability, 3 single coils for clear and brilliant tone. 22 frets Eco-Rosewood freatboard fully complies CITES regulation preserving the feeling and the look of rosewood. The 5-way switch and volume/tone pots offer great sound flexibility for blues, rock, funky tones. JR version feature a 3/4 size body, perfect choice for younger beginners demanding quality and playability.

## **KEY FEATURES**

| Body: basswood                            |
|-------------------------------------------|
| Neck: maple                               |
| Fretboard: Eco-Rosewood (CITES compliant) |
| Frets: 22                                 |
| Machine heads: chrome                     |
| Bridge: vintage tremolo                   |
| Pick ups: 3 single coils                  |
| Switch: 5 way                             |
| Pots: volume/tone/tone                    |
| Colour: Vintage White                     |
| Size: 3/4                                 |