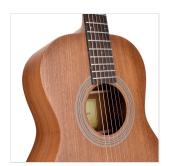

#### **KEY FEATURES**

Top: solid mahogany

Back & sides: mahogany

Neck: satin mahogany with 12th fret joint

Fretboard: blackwood with perloid dots

Capo & saddles: bone

Mahogany slot headstock mahogany with maple inlay

Blackwood bridge

Vintage classic machine heads

Shape: parlor

Finish: open pore satin

Equipped with d'Addario XP strings