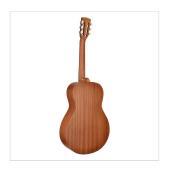

#### **KEY FEATURES**

Top: solid mahogany

Back & sides: mahogany

Neck: satin mahogany with 12th fret joint

Fretboard: blackwood with perloid dots

Capo & saddles: bone

Mahogany slot headstock mahogany with maple inlay

Blackwood bridge

Vintage classic machine heads

Shape: parlor

Finish: open pore satin

Equipped with d'Addario XP strings