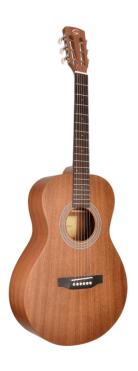

# PARLOR ACOUSTIC GUITAR IN OPEN PORE SATIN FINISH

Soundsation entitles a guitar series to the mighty delta blues, one of the earliest styles of blues born in the Mississippi's delta area during the 20's and the 30's. The Delta Crossroad series evokes all the magical aura and mistery of this unique style with quality crafted guitars in parlor size, featuring stunning voice and iconic look. Available in different versions and finishes.

#### **KEY FEATURES**

Top: solid mahogany

Back & sides: mahogany

Neck: satin mahogany with 12th fret joint

Fretboard: blackwood with perloid dots

Capo & saddles: bone

Mahogany slot headstock mahogany with maple inlay

Blackwood bridge

Vintage classic machine heads

Shape: parlor

Finish: open pore satin

Equipped with d'Addario XP strings