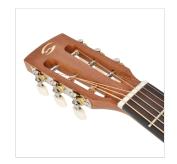

#### **KEY FEATURES**

Top: solid mahogany

Back & sides: mahogany

Neck: satin mahogany with 12th fret joint

Fretboard: blackwood with perloid dots

Capo & saddles: bone

Mahogany slot headstock mahogany with maple inlay

Blackwood bridge

Vintage classic machine heads

Shape: parlor

Finish: open pore satin

Equipped with d'Addario XP strings