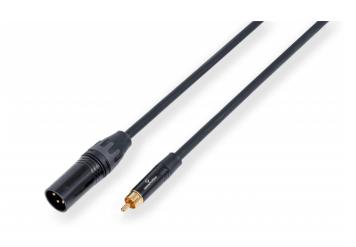

## WM-PXMRCA15 WIREMASTER BALANCED PATCH CABLE XLR(M)-RCA / 1.5MT

Soundsation WIREMASTER series features a wide array of professional cables built with Premium Quality components and 100% Oxygen Free Copper technology. Conceived to provide users with hi performance products for a broad range of applications, WIREMASTER series delivers fully preserved signal and remarkable durability.

## **KEY FEATURES**

| XLR(M)-RCA hi quality connectors                                            |
|-----------------------------------------------------------------------------|
| O.F.C. construction                                                         |
| Large wire diameter of 2x0.30 mm <sup>2</sup> for high transmission quality |
| Cable diameter: 6.5mm                                                       |
| Dense copper braided shielding (95%) for noiseless performances             |
| PE insulation grants very low capacity                                      |
| Flexibile, easy winding                                                     |
| Application: multipurpose connection                                        |
| Length: 1.5mt                                                               |
|                                                                             |

## **SPECIFICATIONS**

| Wire diameter  | 2x0.30 mm <sup>2</sup> |
|----------------|------------------------|
| Cable diameter | 6.5mm                  |
| Shielding      | 95% copper             |
| Connectors     | XLR(M)-RCA             |