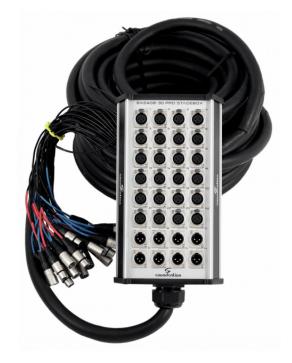

## SGBX20-2408 PROFESSIONAL ALUMINIUM STAGE BOX FEATURING 24 IN/ 8 OUT

SGB20-2408 is a professional stage box with 24 XLR 3 pole panel mount female sockets + 8 XLR 3 pole panel mount male plugs. SGB20-2408 features professional multicore audio cable shielded with aluminium foil, XLR fixed in the PC board and independent earth plugs for great reliability, solid alumimium structure.

## **KEY FEATURES**

Input: 24 XLR 3 pole female Output: 8 XLR 3 pole male Yongsheng by Neutrik® connectors Multicore audio cable shielded with aluminium foil Independent earth plugs Aluminium box with integrated handle XLR fixed in the PC board Multicore cable lenght: 30 mt