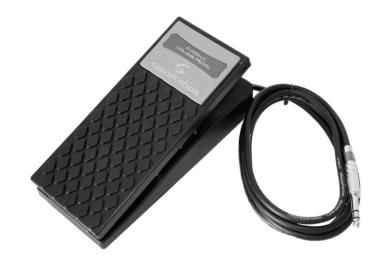

# KEYBOARDS VOLUME/EXPRESSION PEDAL WITH CABLE, 1/4" TRS JACK, AND CONTROL DIRECTION SELECTOR

CONTROL series pedal has been coinceived to perform precise control and confortable use due to their slip proof large footboard. FV100-LC has been designed for keyboard players to control the volume or effect level on digital keyboards, piano or synth. Coming with cable, 1/4" TRS jack, and a control direction selector for direct connection. A must-have to enrich your expression possibilities and control over your sound.

## **KEY FEATURES**

Volume or expression pedal with 1/4" TRS jack for keyboards, digital pianos or synths

Large footboard inslip proof ABS material for confortable and precise control

1,75 meters Cable with 6,3 stereo jack

A100Kohm potentiometer

Polarity inverter switch