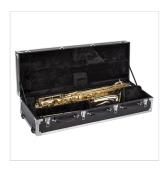

## SBASX-20

## EB BARITONE SAXOPHONE WITH F# KEY + A LOW KEY

First step are the most important when learning to play an instrument. SBASX-20-20 tenor saxophone has been designed with students in mind. With a rich, full-bodied tone, features easy emission to obtain a nice sound since first steps. The classic desing consist in a gold laquered finish, engraved bell and keys with perloid buttons. Including a full set of accessories, is the perfect instrument for students.









## **PRODUCT DETAILS**

## **KEY FEATURES**

Eb tune

Brass body

Gold lacquered finish

Engraved bell with classic decorations

Keys with perloid buttons

F# key for improved fingering A Low Key

Including mouthpiece and care kit

Coming in ABS hard case for easy and safe transport