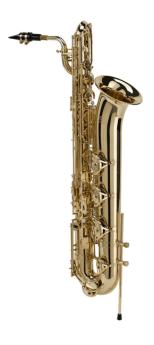

## SBASX-20

## EB BARITONE SAXOPHONE WITH F# KEY + A LOW KEY

First step are the most important when learning to play an instrument. SBASX-20-20 tenor saxophone has been designed with students in mind. With a rich, full-bodied tone, features easy emission to obtain a nice sound since first steps. The classic desing consist in a gold laquered finish, engraved bell and keys with perloid buttons. Including a full set of accessories, is the perfect instrument for students.

## **KEY FEATURES**

Eb tune

Brass body

Gold lacquered finish

Engraved bell with classic decorations

Keys with perloid buttons

F# key for improved fingering A Low Key

Including mouthpiece and care kit