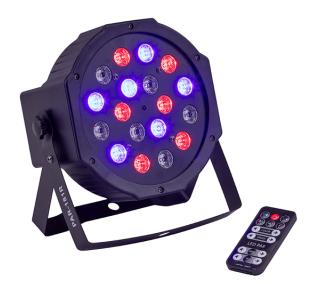

## PAR-181R 18X1W (6R, 6G, 6B) LED PAR LIGHT WITH REMOTE CONTROL

PAR-181R combines LED technology benefits with DMX and IR remote control in a lightweight housing. It is equipped with 18pcs ultra-brightness 1W LED (6 Red, 6 Green, 6 Blue) and it meets many live or fixed installation applications. The compact housing design helps heat radiation so it works more stably in despite of how rigorous condition it is. What's more, it is driven by the latest dimmer technology so it brings you more smooth and excellent color mixture. Finally, the IR remote control function make it very easy use. Even without a DMX controller.

## **KEY FEATURES**

| Light source: 18x1W (R6, G6, B6)                                      |
|-----------------------------------------------------------------------|
| Color temperature: 6000-6500K                                         |
| LED lamps Life Time: 60000 hours                                      |
| Beam angle: 25°                                                       |
| Control panel: 4 Digital LED display digits                           |
| Control mode: Sound activation, Auto, Master/Slave, DMX512, IR remote |
| DMX Control: 7CH                                                      |
| IR remote: up to 10 meters                                            |