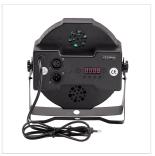

## **KEY FEATURES**

| Light source: 18x1W (R6, G6, B6)                                      |
|-----------------------------------------------------------------------|
| Color temperature: 6000-6500K                                         |
| LED lamps Life Time: 60000 hours                                      |
| Beam angle: 25°                                                       |
| Control panel: 4 Digital LED display digits                           |
| Control mode: Sound activation, Auto, Master/Slave, DMX512, IR remote |
| DMX Control: 7CH                                                      |
| IR remote: up to 10 meters                                            |