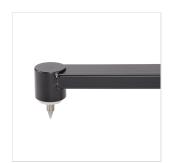

# STUDIO MONITOR ADJUSTABLE STAND WITH FOLDABLE BASE

SMON-100 is an adjustable stand for studio monitors. The foldable base ensure great stability. Isolation is a key point when choosing a monitor stand. For this reason, we included metal spikes and the monitor base has two rubber bands. In this way we can avoid unwanted vibrations. A professional product that will fit every budget.

#### **KEY FEATURES**

Steel stand with foldable base to reduce the size without compromising stability

Height adjustment with safety pin for safe and correct positioning

Metal spikes for perfect floor isolation