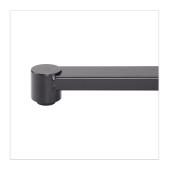

## **SMON-100**

# STUDIO MONITOR ADJUSTABLE STAND WITH FOLDABLE BASE

SMON-100 is an adjustable stand for studio monitors. The foldable base ensure great stability. Isolation is a key point when choosing a monitor stand. For this reason, we included metal spikes and the monitor base has two rubber bands. In this way we can avoid unwanted vibrations. A professional product that will fit every budget.











## **PRODUCT DETAILS**

#### **KEY FEATURES**

Steel stand with foldable base to reduce the size without compromising stability

Height adjustment with safety pin for safe and correct positioning

Metal spikes for perfect floor isolation

Two rubber bands over the plate to isolate the monitor from the stand

### **SPECIFICATIONS**

| Height (min-max)        | 75 - 130 cm |
|-------------------------|-------------|
| Monitor base dimensions | 230x230 mm  |
| Base diameter           | 500 mm      |
| Load capacity           | 15 Kg       |
| Weight                  | 4 Kg        |