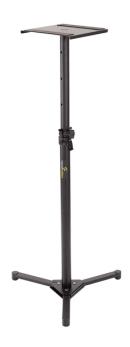

# STUDIO MONITOR ADJUSTABLE STAND WITH FOLDABLE BASE

SMON-100 is an adjustable stand for studio monitors. The foldable base ensure great stability. Isolation is a key point when choosing a monitor stand. For this reason, we included metal spikes and the monitor base has two rubber bands. In this way we can avoid unwanted vibrations. A professional product that will fit every budget.

#### **KEY FEATURES**

Steel stand with foldable base to reduce the size without compromising stability

Height adjustment with safety pin for safe and correct positioning

Metal spikes for perfect floor isolation

### **SPECIFICATIONS**

| Height (min-max)        | 75 - 130 cm |
|-------------------------|-------------|
| Monitor base dimensions | 230x230 mm  |
| Base diameter           | 500 mm      |
| Load capacity           | 15 Kg       |
| Weight                  | 4 Kg        |