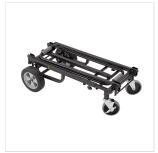

## TR200 FOLDABLE EQUIPMENT CARRIAGE CART LARGE SIZE

Conceived for rental companies and musician on the road, Soundsation carriage carts bring a pratical and efficient solution to carry your stage equipment. The foldable design allow the cart to be fitted in a small space. Available in different sizes to fit any needs.

## **KEY FEATURES**

4 wheels equipment carriage cart large size Pratical and efficient solution to carry your equipment Foldable design allows to fit in small space Two adjustable handles Adjustable base lenght (from 730 to 1200 mm) Folded dimension (LxH): 850x280mm Unfolded dimensions (LxWxA): 730-1200x377x770 mm Load capacity: 200 Kg Weight: 12,8 Kg