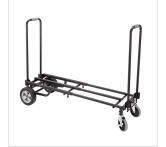

## TR200 FOLDABLE EQUIPMENT CARRIAGE CART LARGE SIZE

Conceived for rental companies and musician on the road, Soundsation carriage carts bring a pratical and efficient solution to carry your stage equipment. The foldable design allow the cart to be fitted in a small space. Available in different sizes to fit any needs.

## **KEY FEATURES**

4 wheels equipment carriage cart large size Pratical and efficient solution to carry your equipment Foldable design allows to fit in small space Two adjustable handles Adjustable base lenght (from 730 to 1200 mm) Folded dimension (LxH): 850x280mm Unfolded dimensions (LxWxA): 730-1200x377x770 mm Load capacity: 200 Kg Weight: 12,8 Kg