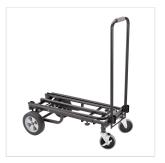

## TR200 FOLDABLE EQUIPMENT CARRIAGE CART LARGE SIZE

Conceived for rental companies and musician on the road, Soundsation carriage carts bring a pratical and efficient solution to carry your stage equipment. The foldable design allow the cart to be fitted in a small space. Available in different sizes to fit any needs.

## **KEY FEATURES**

4 wheels equipment carriage cart large size Pratical and efficient solution to carry your equipment Foldable design allows to fit in small space Two adjustable handles Adjustable base lenght (from 730 to 1200 mm) Folded dimension (LxH): 850x280mm Unfolded dimensions (LxWxA): 730-1200x377x770 mm Load capacity: 200 Kg Weight: 12,8 Kg