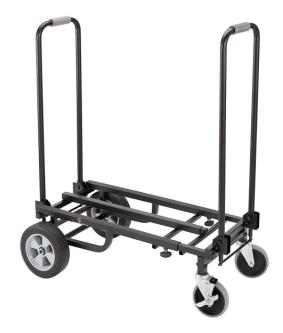

## TR200 FOLDABLE EQUIPMENT CARRIAGE CART LARGE SIZE

Conceived for rental companies and musician on the road, Soundsation carriage carts bring a pratical and efficient solution to carry your stage equipment. The foldable design allow the cart to be fitted in a small space. Available in different sizes to fit any needs.

## **KEY FEATURES**

4 wheels equipment carriage cart large size Pratical and efficient solution to carry your equipment Foldable design allows to fit in small space Two adjustable handles Adjustable base lenght (from 730 to 1200 mm) Folded dimension (LxH): 850x280mm Unfolded dimensions (LxWxA): 730-1200x377x770 mm Load capacity: 200 Kg Weight: 12,8 Kg