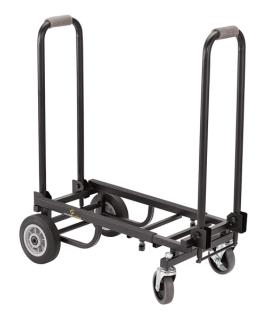

## TR100 FOLDABLE EQUIPMENT CARRIAGE CART MEDIUM SIZE

Conceived for rental companies and musician on the road, Soundsation carriage carts bring a pratical and efficient solution to carry your stage equipment. The foldable design allow the cart to be fitted in a small space. Available in different sizes to fit any needs.

## **KEY FEATURES**

4 wheels equipment carriage cart medium size Pratical and efficient solution to carry your equipment Foldable design allows to fit in small space Two adjustable handles Adjustable base lenght (from 580 to 850 mm) Folded dimension (LxH): 700x235mm Unfolded dimensions (LxWxA): 580-850x377x770 mm Load capacity: 100 Kg Weight: 8,3 Kg