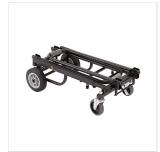

## TR100 FOLDABLE EQUIPMENT CARRIAGE CART MEDIUM SIZE

Conceived for rental companies and musician on the road, Soundsation carriage carts bring a pratical and efficient solution to carry your stage equipment. The foldable design allow the cart to be fitted in a small space. Available in different sizes to fit any needs.

## **KEY FEATURES**

4 wheels equipment carriage cart medium size Pratical and efficient solution to carry your equipment Foldable design allows to fit in small space Two adjustable handles Adjustable base lenght (from 580 to 850 mm) Folded dimension (LxH): 700x235mm Unfolded dimensions (LxWxA): 580-850x377x770 mm Load capacity: 100 Kg Weight: 8,3 Kg