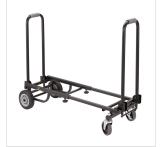

## TR100 FOLDABLE EQUIPMENT CARRIAGE CART MEDIUM SIZE

Conceived for rental companies and musician on the road, Soundsation carriage carts bring a pratical and efficient solution to carry your stage equipment. The foldable design allow the cart to be fitted in a small space. Available in different sizes to fit any needs.

## **KEY FEATURES**

4 wheels equipment carriage cart medium size Pratical and efficient solution to carry your equipment Foldable design allows to fit in small space Two adjustable handles Adjustable base lenght (from 580 to 850 mm) Folded dimension (LxH): 700x235mm Unfolded dimensions (LxWxA): 580-850x377x770 mm Load capacity: 100 Kg Weight: 8,3 Kg