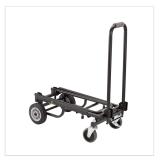

## TR100 FOLDABLE EQUIPMENT CARRIAGE CART MEDIUM SIZE

Conceived for rental companies and musician on the road, Soundsation carriage carts bring a pratical and efficient solution to carry your stage equipment. The foldable design allow the cart to be fitted in a small space. Available in different sizes to fit any needs.

## **KEY FEATURES**

4 wheels equipment carriage cart medium size Pratical and efficient solution to carry your equipment Foldable design allows to fit in small space Two adjustable handles Adjustable base lenght (from 580 to 850 mm) Folded dimension (LxH): 700x235mm Unfolded dimensions (LxWxA): 580-850x377x770 mm Load capacity: 100 Kg Weight: 8,3 Kg