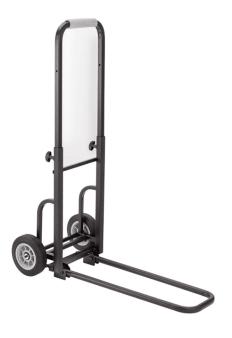

## TR50-MINI

## FOLDABLE EQUIPMENT CARRIAGE CART 2 WHEELS

Conceived for rental companies and musician on the road, Soundsation carriage carts bring a pratical and efficient solution to carry your stage equipment. The foldable design allow the cart to be fitted in a small space. Available in different sizes to fit any needs.

## **KEY FEATURES**

2 wheels equipment carriage cart

Pratical and efficient solution to carry your equipment

Foldable design allows to fit in small space

Adjustable handle

Folded dimension (LxH): 700x200mm

Unfolded dimensions (LxWxA): 700x377x752 mm

Load capacity: 50 Kg

Weight: 5,7 Kg