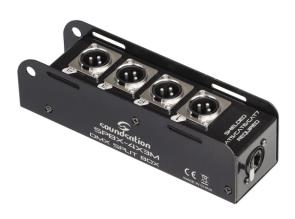

## SPBX-4X3M RJ45 DMX SPLIT BOX WITH 4 MALE XLR CHANNELS MULTI-CORE SYSTEM

SPBX-4X3M is a DMX split box with RJ45 EtherCON connector and 4 multi-core system XLR channels. It requires shielded SFTP CAT5e/CAT6 as a connection cable, to ensure optimal conductor insulation. The 4 channels share the same ground. It can also be used for transmitting analogue or AES/EBU audio signals.

## **KEY FEATURES**

RJ545 socket: Neutrik EtherCON NE8FAH

4 Male XLR connectors

Audio Transmission: analogue or AES/EBU

Required Connection Cable: SFTP CAT5e/CAT6